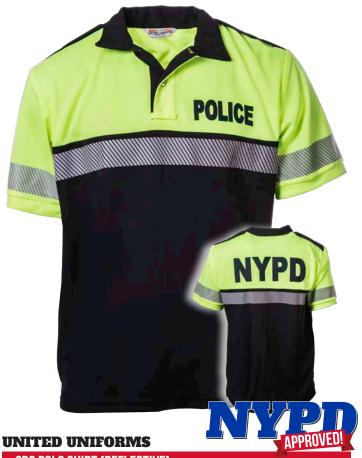

# SRG BIKE JACKET

- > Fabric: 100% Nylon with Hydro-Tex membrane
- 2-way zippered front with inside and outside storm flaps and double snap closure
- Jacket is fully-lined with coolmesh lining
- > Side vents with 8 in. zippers and elasticized snap tabs for easy access
- Dual function zippered front pockets with side fleece-lined hand warming pockets
- > Knit neckband with high neck collar for protection against wind
- 2 inside zippered patch pockets and 1 hidden zippered storm flap pocket
- > Telescopic sleeves with stretch armhole panels
- > 1/2 in. reflective trim on front chest and across back
- > 2 in. flextrack elasticized back waistband with Snug-Tex
- > Removable zip-out sleeves
- > 2 in. cuffs with hook and loop closure and attached knit wristband
- Capped back for added ventilation
- > Capped front for easy patch application
- > Two nylon keepers inside of back waistband
- > Reflective striping around torso
- Machine wash or dry clean

### UM9570LN | SRG Bike Jacket

Colors: Lime Green/Black | size charts - N \*Available in XS