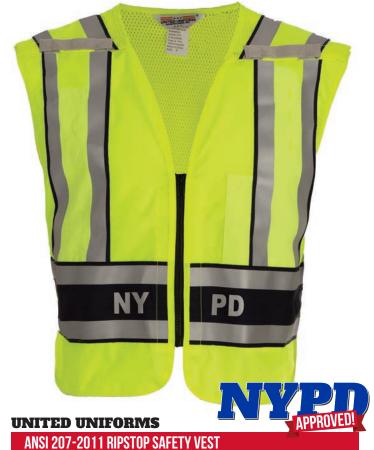

UM5240NY | Men's NYPD Nylon Shell Raid Jacket
Colors: DN | Size Charts - N \*Not available in 5X, 6X

- > Fabric: 2.5 oz per square yard water repellent Ripstop Front
- Fabric: 3.5 oz per square yard athletic mesh for breathability and comfort
- > Dual mic tabs on each shoulder
- > Sewn in badge eyelets on left chest
- > Pen pocket on left front
- > 6 point Velcro breakaway system: 1 on shoulders, 1 at sides, 2 at zippered front
- > Grosgrain stripe with dual reflective stripes for maximum visibility
- > Horizontal navy band with reflective trim for easy identification
- Design allows for custom printing on navy band and underneath mic tabs
- 3rd party certified and engineered for the safety of law enforcement, emergency response, and security personnel

UM127NYPD | NYPD Men's ANSI 207-2011 Ripstop Safety Vest

Colors: HI-Viz Yellow | Size Charts - N \*Available in XS