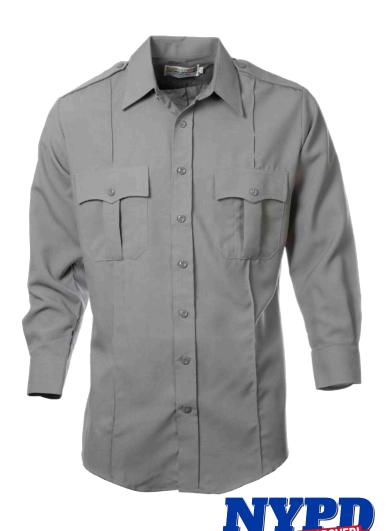

### POLY/COTTON UNIFORM SHIRT

- > Fabric: 65% Poloyester / 35% Cotton, 4.25 oz. per sq. yd. / 7 oz. per linear yd.; Poplin weave
- > Stitched-in military creases
- > Banded collar with permanent stays
- > Pleated pockets with scalloped flaps; pen opening in left pocket
- > Hook and loop closures on both pockets
- Cross-stitched epaulets unbutton to allow the use of shoulder loops
- > Badge eyelets with internal support
- Extra long tail
- > Machine washable

UM11303 | Men's Poly/Cotton SHORT Sleeve Uniform Shirt

Colors: White | size charts - B2 \*No XXS

UM11403 | Men's Poly/Cotton LONG Sleeve Uniform Shirt

Colors: White | size charts - A2

UMW11303 | Women's Poly/Cotton SHORT Sleeve Uniform Shirt

Colors: White | size charts - D2

UMW1140 | Women's Poly/Cotton LONG Sleeve Uniform Shirt

Colors: White | size charts - C3

WHITE