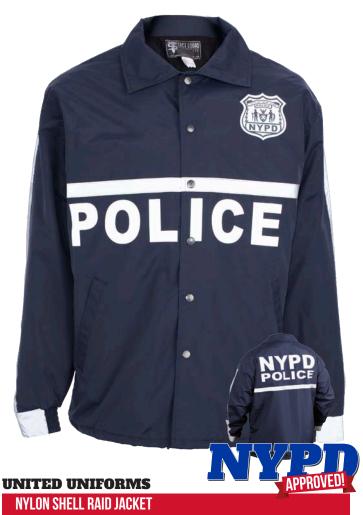

# UM5250NY | Men's NYPD Spec Ultimate Lightweight Reversible Raincoat

Colors: Dark Navy / Lime Green | Size Charts - M \*Available in XS-5X

800.858.6755

- > Fabric: 100% Nylon outershell with flannel inner lining
- > Reflective stripe on chest, back, sleeve, and cuff
- Metal button closure
- Drawstring waist and semi-elastic cuffs
- > Slash hand warmer pockets
- Select Made-To-Order options available
- > Machine wash and dry clean
- > Custom printing available
- Optional NYPD style raid jacket has NYPD badge and POLICE across front and NYPD POLICE across back

UM5240NY | Men's NYPD Nylon Shell Raid Jacket
Colors: DN | Size Charts - N \*Not available in 5X, 6X

- > Fabric: 2.5 oz per square yard water repellent Ripstop Front
- Fabric: 3.5 oz per square yard athletic mesh for breathability and comfort
- > Dual mic tabs on each shoulder
- > Sewn in badge eyelets on left chest
- > Pen pocket on left front
- > 6 point Velcro breakaway system: 1 on shoulders, 1 at sides, 2 at zippered front
- > Grosgrain stripe with dual reflective stripes for maximum visibility
- > Horizontal navy band with reflective trim for easy identification
- Design allows for custom printing on navy band and underneath mic tabs
- 3rd party certified and engineered for the safety of law enforcement, emergency response, and security personnel