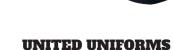

### NYPD POLO SHIRT

- > Fabric: 70% Coolmax / 30% Polyester, 12.5 oz; Pique Knit
- > Sport collar with fused interlining
- > Self collar with permanent collar stays
- > Reflective bands on sleeves
- > NYPD patches on sleeve and breast pocket
- > Three button placket with melamime buttons
- > Mic. tab on the bottom of placket
- Three inch stretch side panels
- > Two inch side vents
- Pocket and epaulets included (not sewn on)
- > Available with 1 inch or 1/2 inch reflective sleeve trim
- > Solid or reflective printing available
- Tagless label
- Fitted pattern with extra long tail
- Machine washable

### UM501 | NYPD Polo Shirt

Colors: Navy | size charts - N \*Available in XS