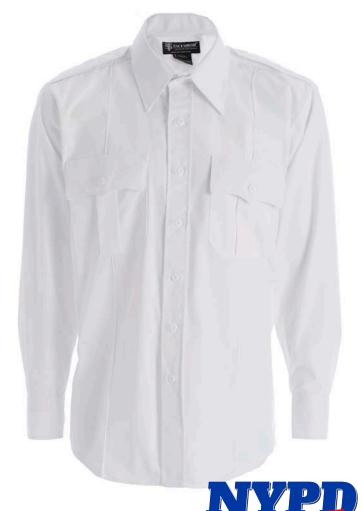

### NYPD POLO SHIRT

- > Fabric: 70% Coolmax / 30% Polyester, 12.5 oz; Pique Knit
- > Sport collar with fused interlining
- > Self collar with permanent collar stays
- > Reflective bands on sleeves
- > NYPD patches on sleeve and breast pocket
- > Three button placket with melamime buttons
- > Mic. tab on the bottom of placket
- Three inch stretch side panels
- > Two inch side vents
- Pocket and epaulets included (not sewn on)
- > Available with 1 inch or 1/2 inch reflective sleeve trim
- > Solid or reflective printing available
- Tagless label
- Fitted pattern with extra long tail
- Machine washable

### UM501 | NYPD Polo Shirt

Colors: Navy | size charts - N \*Available in XS