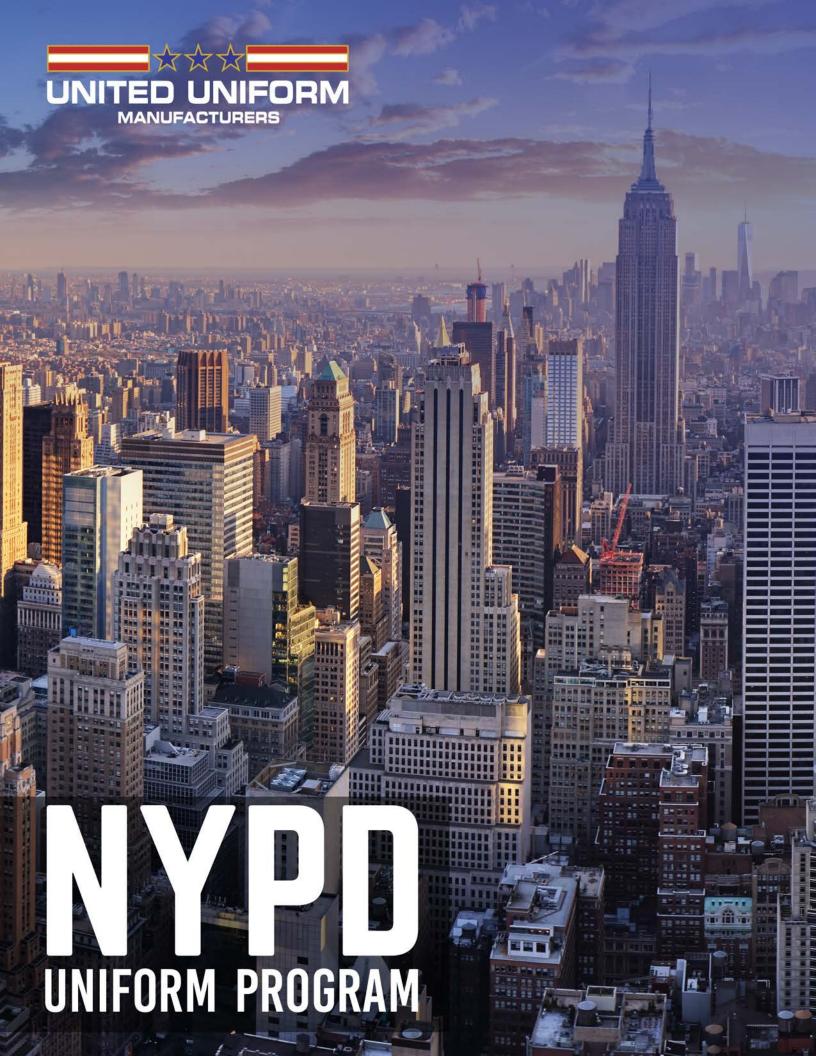

# **NYPD ACADEMY SHIRT**

- Fabric: 100% Polyester, 5.5 oz per sq. yd. / 9 oz per linear yd.;
   Tropical Weave
- Double yoke
- > Pleated pockets with mitered corners
- > Hidden pen opening on left pocket
- > Permanent sewn-in creases, two in front and three in the back
- > Scalloped flaps with hook and loop closure
- > Full badge sling
- Seven button placket front
- Hidden heavy-duty YKK® zippered front
- > Diamond sleeve placket
- > Melamine buttons
- Top stitched and cross stitched epaulets
- > Fitted pattern with extra long tail
- Machine washable

### UM11907 | Men's NYPD Academy Shirt

Colors: Gray | size charts - A2

UMW11907 | Women's NYPD Academy Shirt

Colors: Gray | size charts - C2

2