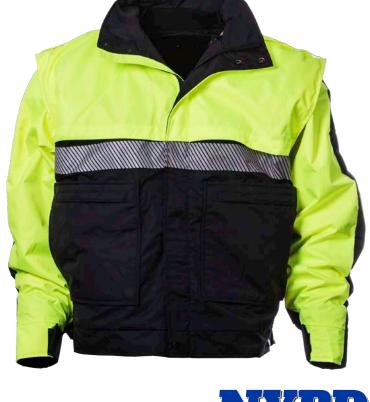

# NYPD WATERPROOF DUTY JACKET

- > Fabric: 100% Nylon Tactel, waterproof
- > 2-way zippered front with storm flaps and snap closure
- > Zip-out soft shell liner with patch pockets
- Side vents with 10 inch waterproof zippers and elasticized snap tabs
- Dual function patch front pockets with side fleece-lined handwarmer pockets
- > 2 concealable reflective safety tabs on front pockets
- > 2 front hidden well pockets with waterproof zippers
- 2 inside zippered patch pockets
- Removable waterproof hood
- > 1 1/2 inch cuffs with hook and loop closure
- > Customized solid and reflective printing available

### UM5255NY | NYPD Waterproof Duty Jacket

Colors: Dark Navy | size charts - M \*Available in XS-5X