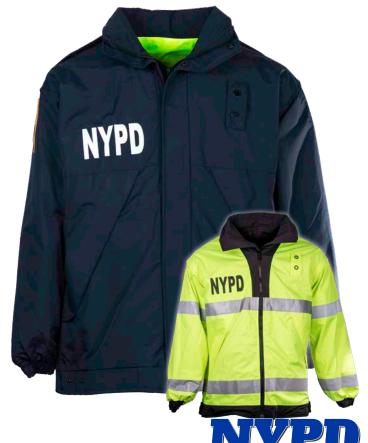

# NYPD WATERPROOF DUTY JACKET

- > Fabric: 100% Nylon Tactel, waterproof
- > 2-way zippered front with storm flaps and snap closure
- > Zip-out soft shell liner with patch pockets
- Side vents with 10 inch waterproof zippers and elasticized snap tabs
- Dual function patch front pockets with side fleece-lined handwarmer pockets
- > 2 concealable reflective safety tabs on front pockets
- > 2 front hidden well pockets with waterproof zippers
- 2 inside zippered patch pockets
- Removable waterproof hood
- > 1 1/2 inch cuffs with hook and loop closure
- > Customized solid and reflective printing available

### UM5255NY | NYPD Waterproof Duty Jacket

Colors: Dark Navy | size charts - M \*Available in XS-5X