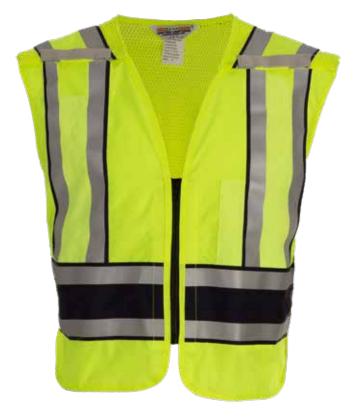

#### ANSI 207-2011 MESH SAFETY VEST

- > Fabric: 3.5 oz per square yard athletic mesh for breathability and comfort
- Dual mic tabs on each shoulder
- Sewn in badge eyelets on left chest
- Pen pocket on both sides of front chest
- 6 point V Design allows for custom printing along front and back horizontal and vertical reflective
- 3rd party certified and engineered for the safety of law enforcement, emergency response, and security personnel

#### UM128 | Men's ANSI 207-2011 Mesh Saftey Vest

Colors: HI-Viz Yellow

UM128P | Men's ANSI 207-2011 Mesh Saftey Vest w/ POLICE

Colors: HI-Viz Yellow

UM128S | SHERIFF Men's ANSI 207-2011 Mesh Saftey Vest

Colors: HI-Viz Yellow

Sizes:

M - (XS-M)

2XL - (L-2XL) 4XL - (3XL-4XL) 6XL - (5XL-6XL)