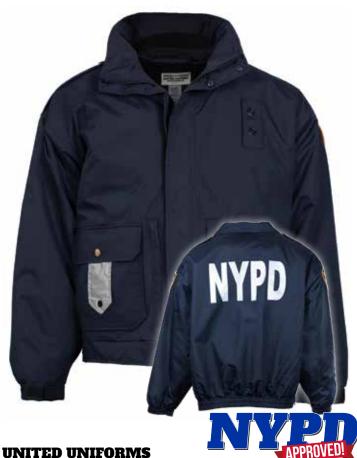

# NYPD WATERPROOF DUTY JACKET

- > Fabric: 100% Nylon Tactel, waterproof
- > 2-way zippered front with storm flaps and snap closure
- > Zip-out soft shell liner with patch pockets
- Side vents with 10 inch waterproof zippers and elasticized snap tabs
- Dual function patch front pockets with side fleece-lined handwarmer pockets
- > 2 concealable reflective safety tabs on front pockets
- > 2 front hidden well pockets with waterproof zippers
- 2 inside zippered patch pockets
- Removable waterproof hood
- > 1 1/2 inch cuffs with hook and loop closure
- > Customized solid and reflective printing available

#### UM5255NY | NYPD Waterproof Duty Jacket

Colors: Dark Navy | size charts - M \*Available in XS-5X