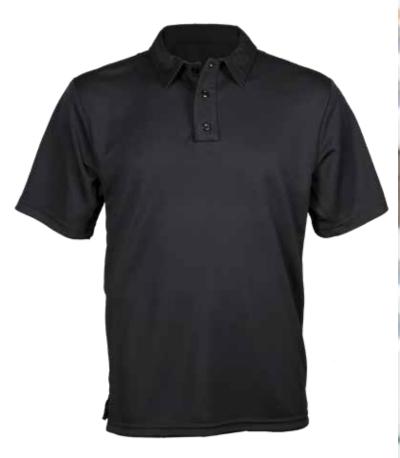

# **COOLMAX PERFORMANCE POLO**

- Fabric: 70% Coolmax / 30% Polyester, 12.5 oz; Pique Knit
- Sport collar with fused interlining
- Self collar with permanent collar stays
- Three button placket with melamime buttons
- Mic. tab on the bottom of placket
- Three inch stretch side panels
- Two inch side vents
- > Pocket and epaulets included (not sewn on)
- > Available with 1 inch or 1/2 inch reflective sleeve trim
- Solid or reflective printing available
- Tagless label
- Fitted pattern with extra long tail Machine washable

#### UM550 | Men's Coolmax Performance Polo

Colors: Black | Size Charts - N \*Available in XS

UM551 | Men's Coolmax Performance Polo

Colors: Dark Navy | Size Charts - N \*Available in XS

UM552 | Men's Coolmax Performance Polo

Colors: Yellow | Size Charts - N \*Available in XS

UM553 | Men's Coolmax Performance Polo

Colors: White | Size Charts - N \*Available in XS

UM556 | Men's Coolmax Performance Polo

Colors: Silver Tan | Size Charts - N \*Available in XS