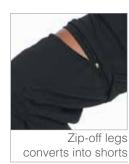

# MINI RIPSTRETCH LIGHTWEIGHT TACTICAL TROUSERS

- > Fabric: 65% Polyester / 35% Cotton, 6.5 oz per sq. yd. / 10 oz. per linear yd.; lightweight mini Ripstretch fabric
- Tactguard<sup>™</sup> Fabric Protector provides resistance to water, oil, and ther stains
- Self-adjusting expandable action waist
- Gusseted crotch
- Double reinforced knee panels with inside knee pad pocket \*knee pad not included
- 2 cargo pockets with uniquely designed flaps for speedy access
- Two 4 inch front welt pockets
- > Two rear pocket flaps
- Two rear knife/flashlight pockets
- > Heavy-duty YKK® zippers
- Double reinforced pocket knife corners
- Women's style features low-rise design
- Machine washable

#### \*Women's sizes available from 2-20, even sizes only

| SKU      | Gender  | Description                                | Fabric                                   | Colors | Size Chart |
|----------|---------|--------------------------------------------|------------------------------------------|--------|------------|
| UM10175  | Men's   | Mini Ripstop Lightweight Tactical Trousers | 65% Polyester / 35% Cotton, Mini Ripstop | Black  | E2         |
| UM10176  | Men's   | Mini Ripstop Lightweight Tactical Trousers | 65% Polyester / 35% Cotton, Mini Ripstop | Navy   | E2         |
| UM10177  | Men's   | Mini Ripstop Lightweight Tactical Trousers | 65% Polyester / 35% Cotton, Mini Ripstop | Khaki  | E2         |
| UM10178  | Men's   | Mini Ripstop Lightweight Tactical Trousers | 65% Polyester / 35% Cotton, Mini Ripstop | Green  | E2         |
| UMW10175 | Woman's | Mini Ripstop Lightweight Tactical Trousers | 65% Polyester / 35% Cotton, Mini Ripstop | Black  | F*         |
| UMW10176 | Woman's | Mini Ripstop Lightweight Tactical Trousers | 65% Polyester / 35% Cotton, Mini Ripstop | Navy   | F*         |
| UMW10177 | Woman's | Mini Ripstop Lightweight Tactical Trousers | 65% Polyester / 35% Cotton, Mini Ripstop | Khaki  | F*         |
| UMW10178 | Woman's | Mini Ripstop Lightweight Tactical Trousers | 65% Polyester / 35% Cotton, Mini Ripstop | Green  | F*         |