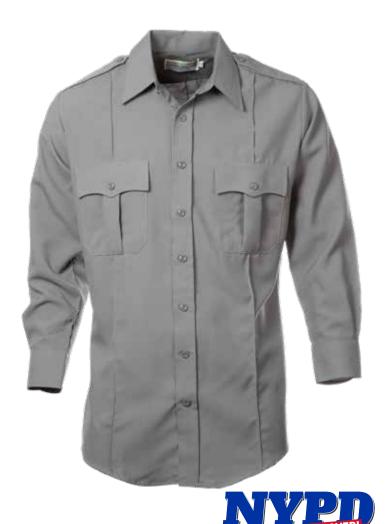

#### NYPD ACADEMY SHIRT

- Fabric: 100% Polyester, 5.5 oz per sq. yd. / 9 oz per linear yd.; Tropical Weave
- Double yoke
- Pleated pockets with mitered corners
- Hidden pen opening on left pocket
- Permanent sewn-in creases, two in front and three in the back
- Scalloped flaps with hook and loop closure
- Full badge sling
- Seven button placket front
- > Hidden heavy-duty YKK® zippered front
- > Diamond sleeve placket
- > Melamine buttons
- Top stitched and cross stitched epaulets
- > Fitted pattern with extra long tail
- Machine washable

#### UM11907 | Men's NYPD Academy Shirt

Colors: Gray | size charts - A2

UMW11907 | Women's NYPD Academy Shirt

Colors: Gray | size charts - C2