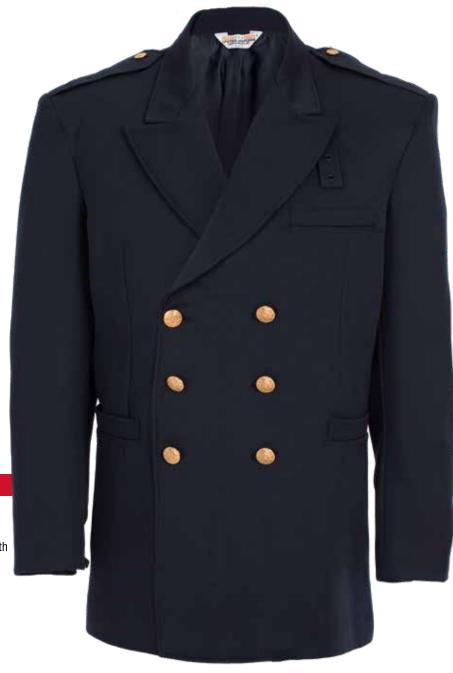

#### **DOUBLE BREASTED DRESS COAT**

- > Available with 6 or 8 button front
- Jacket is fully line with satin lining
- Tailored front with Hymo and interlining panels with easy access for button removal
- > Peak lapels
- > Left chest welt pocket
- > 2 lower false welt pockets
- > 2 reinforced inside double welt pockets
- > Center back vent for better mobility
- > Underarm inside sweat shields
- > Wool felt undercollar
- > Cross-stitched epaulets
- > Outside badge tab with metal eyelets
- > Tailored form fit pattern
- > Can be customized with different pockets
- > Dry clean

| SKU     | Gender | Description                | Fabric                               | Colors    | Size Chart |
|---------|--------|----------------------------|--------------------------------------|-----------|------------|
| UM10703 | Men's  | Double Breasted Dress Coat | 100% Wool, Serge Weave               | LAPD Navy | K          |
| UM10704 | Men's  | Double Breasted Dress Coat | 100% Wool, Serge Weave               | Black     | K          |
| UM10701 | Men's  | Double Breasted Dress Coat | 55% Poly / 45% Wool, Elastique Weave | LAPD Navy | K          |
| UM10700 | Men's  | Double Breasted Dress Coat | 55% Poly / 45% Wool, Serge Weave     | LAPD Navy | K          |
| UM10705 | Men's  | Double Breasted Dress Coat | 55% Poly / 45% Wool, Gabardine Weave | Black     | K          |
| UM10702 | Men's  | Double Breasted Dress Coat | 100% Polyester, Elastique Weave      | LAPD Navy | K          |