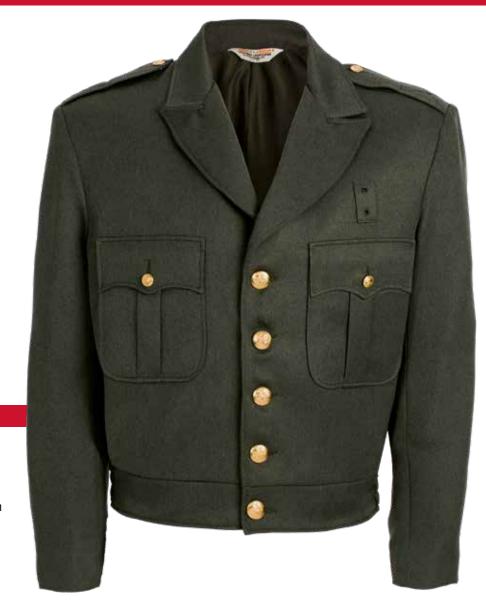

# **BUTTON FRONT IKE JACKET**

- > 5 button front
- Satin inner-lining
- Tailored front with Hymo and interlining panels
- Peak lapels
- 2 front pleated and rounded corner pockets with 2 front pleated and rounded corner poon scalloped flaps
   2 reinforced inside double welt pockets
   Bi-swing back for increased mobility
   Underarm inside sweat shields

- > Separate waistband with elastic sides
- Wool-felt undercollar
- > Cross-stitched epaulets
- > Badge tab with metal eyelets
- > Tailor fit at the waist
- > Dry clean

| BLACK | LAPD NAVY | FOREST GREEN | BROWN |
|-------|-----------|--------------|-------|

| SKU     | Gender | Description             | Fabric                               | Colors       | Size Chart |
|---------|--------|-------------------------|--------------------------------------|--------------|------------|
| UM10523 | Men's  | Button Front IKE Jacket | 100% Wool, Serge Weave               | LAPD Navy    | K          |
| UM10529 | Men's  | Button Front IKE Jacket | 100% Wool, Serge Weave               | Black        | K          |
| UM10509 | Men's  | Button Front IKE Jacket | 55% Poly / 45% Wool, Elastique Weave | Forest Green | K          |
| UM10510 | Men's  | Button Front IKE Jacket | 55% Poly / 45% Wool, Elastique Weave | LAPD Navy    | K          |
| UM10526 | Men's  | Button Front IKE Jacket | 55% Poly / 45% Wool, Elastique Weave | Brown        | K          |
| UM10538 | Men's  | Button Front IKE Jacket | 55% Poly / 45% Wool, Elastique Weave | Black        | K          |
| UM10539 | Men's  | Button Front IKE Jacket | 55% Poly / 45% Wool, Serge Weave     | LAPD Navy    | K          |
| UM10511 | Men's  | Button Front IKE Jacket | 100% Polyester, Elastique Weave      | LAPD Navy    | K          |
| UM10527 | Men's  | Button Front IKE Jacket | 100% Polyester, Elastique Weave      | Forest Green | K          |
| UM10533 | Men's  | Button Front IKE Jacket | 100% Polyester, Elastique Weave      | Black        | K          |