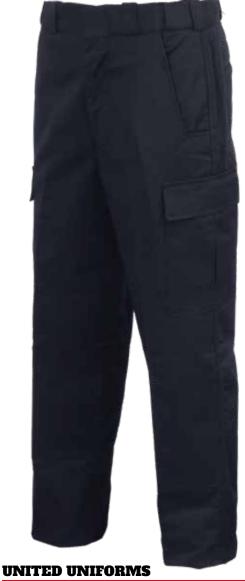

#### ADVANCED TACTICAL UNIFORM TROUSERS

- > Fabric: 65% Polyester / 35% Cotton, 7.5 oz per sq. yd. / 12.5 oz. per linear yd.; Twill weave
- Two inch waistband with Flexgrip retention system
- Self-adjusting expandable action waist
- One inch belt loops
- Two side quarter top pockets with knife notch
- Two side cargo pockets with inverted pleats
- Two top stitched hip pockets
- Two top stitched flashlight pockets
- > French fly with auto-lock brass zipper
- Double crush proof hook and eye waist closure
- Double knees made of self fabric
- Front and back silicone creases
- Split seam tailored construction
- Comfort fit pattern to accommodate athletic builds
- > Machine wash or dry clean

#### UM10140 | Men's Advanced Tactical Uniform Trousers

Colors: Black | Size Charts - E

BLACK

Innovative cargo pocket design

Reinforced pocket knife corners

Two 4 inch front welt pockets

Two rear knife/ flashlight pockets