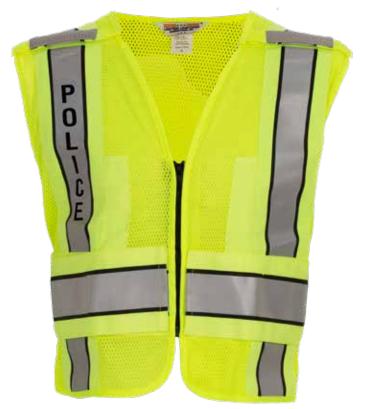

#### ANSI 207-2011 RIPSTOP SAFETY VEST

- > Fabric: 2.5 oz per square yard water repellent Ripstop Front
- Fabric: 3.5 oz per square yard athletic mesh for breathability and comfort
- Dual mic tabs on each shoulder
- Sewn in badge eyelets on left chest
- Pen pocket on left front
- 6 point Velcro breakaway system: 1 on shoulders, 1 at sides, 2 at zippered front
- Grosgrain stripe with dual reflective stripes for maximum visibility
- Horizontal navy band with reflective trim for easy identification
- Design allows for custom printing on navy band and underneath mic tabs
- 3rd party certified and engineered for the safety of law enforcement, emergency response, and security personnel

#### UM127 | Men's ANSI 207-2011 Ripstop Safety Vest

Colors: HI-Viz Yellow | Size Charts - N \*Available in XS