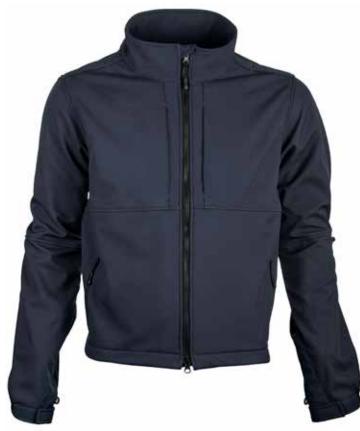

#### VERSA DUTY JACKET - OUTER SHELL

PG. 38

- Fabric: 100% Polyester wind and waterproof mini-ripstop: 4.0 oz/sq yd
- Two way nylon zipper with abrasion resistant chin protector
- Side zipper vents and adjustable snaps
- Underarm venting zippers
- 7 pockets; lower fleece lined hand warmer pockets; dual large internal patch pockets with zipper closure and cable/wire access openings; dual internal chest pockets with magnetic snap closures
- > Pen pocket on inside of storm front
- Articulated elbows and adjustable cuffs with hook and loop closure
- Three piece waterproof hood with drawcord; roll and tuck design
- Zipper track that can be used with Versa Soft Shell Duty Jacket
- Adjustable drawcord bottom hem
- Shoulder mic/utility straps
- Embroidery and silk screen friendly
- Hidden drop down ID panels
- Machine washable

#### UM5256 | Versa Duty Jacket - Outer Shell

Colors: OD Green | size charts - N \*Available in XS

UM5257 | Versa Duty Jacket - Outer Shell

Colors: Black | size charts - N \*Available in XS

UM5258 | Versa Duty Jacket - Outer Shell

Colors: Navy | size charts - N \*Available in XS

BLACK