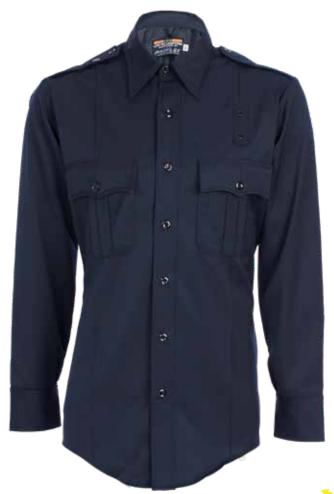

## PROFLEX™ CALIFORNIA SHIRT (LONG SLEEVE)

- Fabric: 74% Polyester / 24% Wool / 2% Lycra, 7.5 oz per sq. yd. / 12.5 oz. per linear yd.
- > Yoke lined with durable satin lining
- > Double-needle construction throughout
- > Banded collar
- Plain pockets with rounded corners and hidden pen opening on left pocket
- > Hidden heavy-duty YKK® zipper front
- > Scalloped flaps with hook and loop closure
- > Permanent silicone creases, two in front and three in the back
- Full badge sling and tab with metal eyelets
- Seven button placket front
- > Top stitched and cross stitched epaulets
- > Reinforced elbow patch
- > Two button cuff
- › Fitted pattern with extra long tail
- "UPF 40" protection
- > Machine wash or dry clean

UM11135 | Men's Proflex™ California Shirt, Sport Collar

Colors: LAPD Navy | size charts - A2

UM11145 | Men's Proflex™ California Shirt, Banded Collar

Colors: LAPD Navy | size charts - A \*ODD Sleeves only

UMW11145 | Women's Proflex™ California Shirt, Banded Collar

Colors: LAPD Navy | size charts - C3