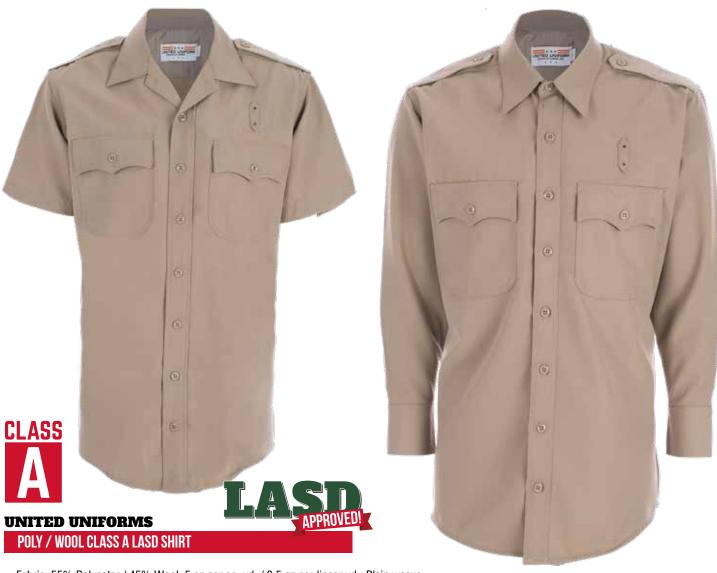

#### UMW10000 | Women's Worsted Wool 6 Pocket Trousers

Colors: Dark Navy | Size Charts - F

- $\,\,^{>}\,$  Fabric: 55% Polyester / 45% Wool, 5 oz per sq. yd. / 8.5 oz per linear yd.; Plain weave  $\,^{>}\,$  Collar and yoke lined with high luster satin
- Plain pockets with rounded corners
- Scalloped flaps with hook and loop closure
- Hidden pen opening on left pocket
   Hidden heavy-duty YKK® zipper front (Short Sleeve)
- > Badge holder with metal eyelets
- > Placket front with melamine buttons
- > Top stitched and cross stitched epaulets
- > Elbow patch reinforcement (Long Sleeve)
- Two button adjustable cuffs (Long Sleeve)
- Double needle stitching trough out entire shirt
- > Fitted pattern with extra long tail

TAN

| SKU      | Gender  | Description        | Fabric                                | Features      | Style        | Colors | Size Chart |
|----------|---------|--------------------|---------------------------------------|---------------|--------------|--------|------------|
| UM11816  | Men's   | Class A LASD Shirt | 55% Polyester / 45% Wool, Plain Weave | Sport Collar  | Short Sleeve | Tan    | В          |
| UM11806  | Men's   | Class A LASD Shirt | 55% Polyester / 45% Wool, Plain Weave | Banded Collar | Long Sleeve  | Tan    | Α          |
| UMW11816 | Women's | Class A LASD Shirt | 55% Polyester / 45% Wool, Plain Weave | Sport Collar  | Short Sleeve | Tan    | D          |
| UMW11806 | Women's | Class A LASD Shirt | 55% Polyester / 45% Wool, Plain Weave | Banded Collar | Long Sleeve  | Tan    | С          |