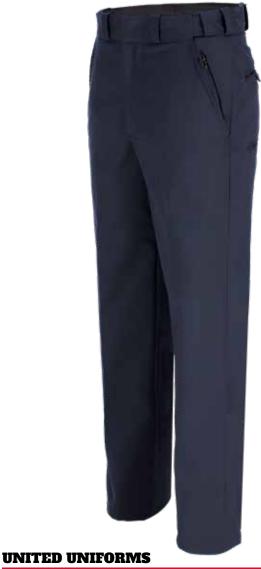

#### PROFLEX™ SIX POCKET TROUSERS

> Fabric: 74% Polyester / 24% Wool / 2% Lycra; 12.5 oz per linear yd., Serge weave

PROFLEX

- Two inch waistband with Flexgrip retention system and Ban-Roll
- Self-adjusting expandable action waist
- One inch belt loops
- Two side quarter top pockets
- Two side internal vault pockets (inside quarter top pockets)
- Two top stitched hip pockets
- Two top stitched billy pockets
- Triangle bartacks
- French fly with heavy-duty YKK® zipper
- Front and back silicone creases
- Split seam tailored construction
- Comfort fit pattern to accommodate athletic builds
- > Machine wash or dry clean

#### UM10131 | Men's Proflex™ Six Pocket Trousers

Colors: LAPD Navy | size charts - E

## UMW10131 | Women's Proflex™ Six Pocket Trousers

Colors: LAPD Navy | size charts - F

LAPD NAVY