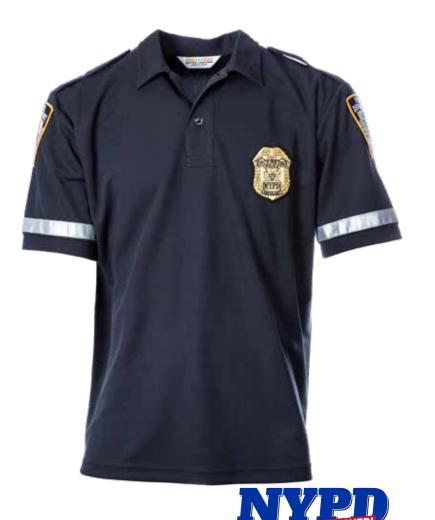

#### NYPD POLO SHIRT

- > Fabric: 70% Coolmax / 30% Polyester, 12.5 oz; Pique Knit
- > Sport collar with fused interlining
- > Self collar with permanent collar stays
- > Reflective bands on sleeves
- > NYPD patches on sleeve and breast pocket
- > Three button placket with melamime buttons
- > Mic. tab on the bottom of placket
- > Three inch stretch side panels
- > Two inch side vents
- Pocket and epaulets included (not sewn on)
- > Available with 1 inch or 1/2 inch reflective sleeve trim
- > Solid or reflective printing available
- Tagless label
- > Fitted pattern with extra long tail
- Machine washable

#### UM501 | NYPD Polo Shirt

Colors: Navy | size charts - N \*Available in XS