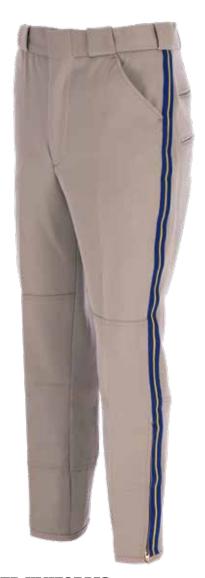

#### **CHP WOOL TROUSERS W/ BRAID**

- Fabric: 100% Worsted Wool, 11.5 oz per sq. yd. / 19.5 oz per linear yd.; Elastique weave
- → Two inch waistband with Flexgrip<sup>TM</sup> retention system and Ban-roll
- Tunnel belt loops
- 2 side seam pockets
- > 2 top stitched hip pockets
- > 2 top stitched billy pockets
- > Straight bartacks and key stress points
- Watch pocket
- > CHP braid
- > French fly with auto-lock brass zipper
- > Split seam tailored construction
- Comfort fit pattern to accommodate athletic builds
- Machine washable

# UM10050 | Men's Worsted Wool CHP Trousers w/ Side Seam Pockets

Colors: Tan | Size Charts - E

UM10052 | Men's Worsted Wool CHP Trousers w/ Full Top Pockets

Colors: Tan | Size Charts - E

TAN