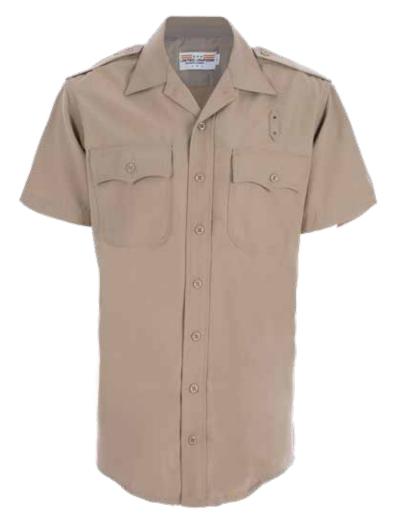

# CHP POLY / WOOL SHIRT

- > Fabric: 55% Polyester / 45% Wool, 7 oz per sq. yd. / 12 oz per linear yard; Gabardine weave
- Collar band and yoke lined with high luster satin
- Plain pockets with rounded corners
- Scalloped flaps with hook and loop closure
- Hidden pen opening on left pocket
- Hidden heavy-duty YKK® zipper front
- Badge holder with metal eyelets
- Placket front with melamine buttons
- Top stitched and cross-stitched epaulets Double needle stitching throughout entire shirt
- Fitted pattern with extra long tail helps keep your shirt tucked in
- Machine washable

#### UM11816 | Men's CHP Shirt Sport Collar SHORT Sleeve

Colors: Tan | size charts - B

TAN