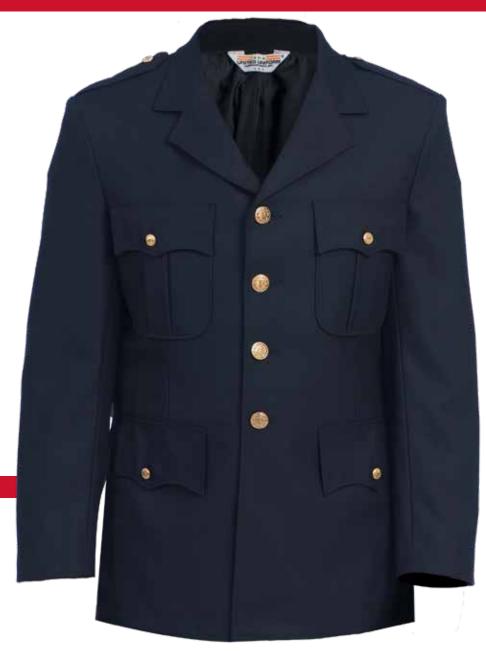

#### SINGLE BREASTED DRESS COAT

- > 4 button or 5 button front
- > Jacket is fully lined with satin lining
- Tailored front with Hymo and interlining panels with easy access for button removal
- Notched lapels
- 2 top front pleated and rounded corner pockets with scalloped flaps
- > 2 lower false pockets with scalloped flaps
- > 2 reinforced inside double welt pockets
- > Center back vent for better mobility
- > Underarm inside sweat shields
- > Wool-felt undercollar
- Cross-stitched epaulets
- > Badge tab with metal eyelets
- > Tailor fit at the waist
- > Dry clean

| SKU     | Gender | Description                | Fabric                               | Colors       | Size Chart |
|---------|--------|----------------------------|--------------------------------------|--------------|------------|
| UM10603 | Men's  | Single Breasted Dress Coat | 100% Wool, Serge Weave               | LAPD Navy    | K          |
| UM10604 | Men's  | Single Breasted Dress Coat | 100% Wool, Serge Weave               | Black        | K          |
| UM10600 | Men's  | Single Breasted Dress Coat | 55% Poly / 45% Wool, Elastique Weave | LAPD Navy    | K          |
| UM10601 | Men's  | Single Breasted Dress Coat | 55% Poly / 45% Wool, Elastique Weave | Forest Green | K          |
| UM10605 | Men's  | Single Breasted Dress Coat | 55% Poly / 45% Wool, Serge Weave     | LAPD Navy    | K          |
| UM10606 | Men's  | Single Breasted Dress Coat | 55% Poly / 45% Wool, Elastique Weave | Brown        | K          |
| UM10602 | Men's  | Single Breasted Dress Coat | 100% Polyester, Elastique Weave      | LAPD Navy    | K          |