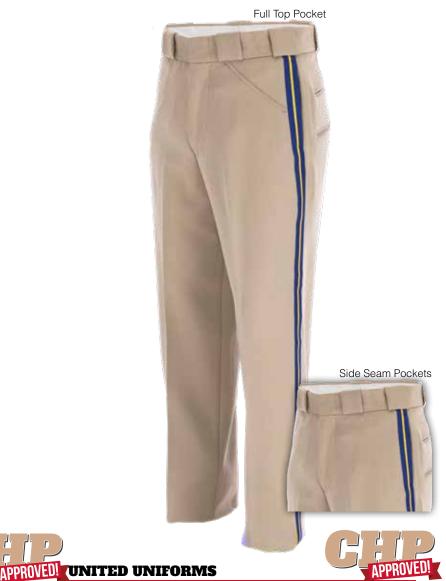

#### **CHP WOOL TROUSERS W/ BRAID**

- Fabric: 100% Worsted Wool, 11.5 oz per sq. yd. / 19.5 oz per linear yd.; Elastique weave
- → Two inch waistband with Flexgrip<sup>TM</sup> retention system and Ban-roll
- Tunnel belt loops
- 2 side seam pockets
- > 2 top stitched hip pockets
- > 2 top stitched billy pockets
- > Straight bartacks and key stress points
- Watch pocket
- > CHP braid
- > French fly with auto-lock brass zipper
- > Split seam tailored construction
- Comfort fit pattern to accommodate athletic builds
- Machine washable

# UM10050 | Men's Worsted Wool CHP Trousers w/ Side Seam Pockets

Colors: Tan | Size Charts - E

UM10052 | Men's Worsted Wool CHP Trousers w/ Full Top Pockets

Colors: Tan | Size Charts - E

TAN