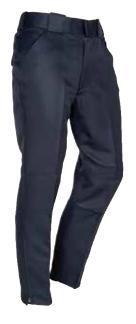

#### **UNITED UNIFORMS**

POLYFLEX

- > Fabric: 100% Polyester, 7.5 oz per sq. yd. / 12.5 oz per linear yd.; Serge weave
- > 2 in waistband with Flexgrip™ retention system and Ban-roll
- Self-adjusting expandable action waist

POLYFLEX™ FOUR POCKET TROUSERS

- 3/4" belt loops
- 2 side quarter-top pockets
- 2 top stitched hip pockets
- Triangle bartacks at stress points
- French fly with heavy-duty YKK® zipper
- Split seam tailored construction
- Comfort fit to accommodate athletic builds
- Machine wash or dry clean

#### UM10220 | Men's Polyflex™ Four Pocket Trousers

Colors: Black | size charts - E \*Not available in 64-66

UM10221 | Men's Polyflex™ Four Pocket Trousers

Colors: LAPD Navy | size charts - E \*Not available in 64-66

UM10228 | Men's Polyflex™ Four Pocket Trousers

Colors: Spruce Green | size charts - E \*Not available in 64-66

UMW10220 | Women's Polyflex™ Four Pocket Trousers

Colors: Black | size charts - F

UMW10221 | Women's Polyflex™ Four Pocket Trousers

Colors: LAPD Navy | size charts - F