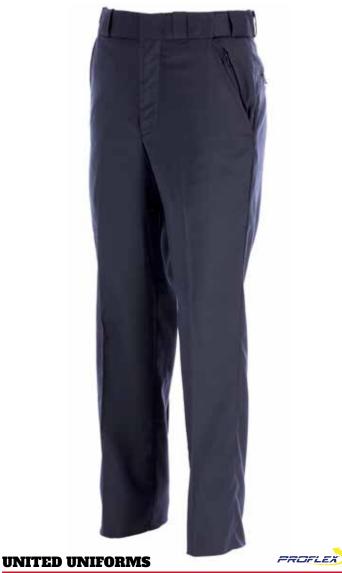

#### UMW11131 | Women's Proflex™ National L ONG Sleeve

Colors: LAPD Navy | size charts - C3

LAPD NAVY

- Fabric: 74% Polyester / 24% Wool / 2% Lycra; 12.5 oz per linear yd., Serge weave
- Two inch waistband with Flexgrip retention system and Ban-Roll
- > Self-adjusting expandable action waist
- > One inch belt loops
- Two side quarter top pockets
- Two side internal vault pockets (inside quarter top pockets)
- > Two top stitched hip pockets
- > Triangle bartacks
- > French fly with heavy-duty YKK® zipper
- > Front and back silicone creases
- > Split seam tailored construction
- Comfort fit pattern to accommodate athletic builds
- > Machine wash or dry clean

## UM10121 | Men's Proflex™ Four Pocket Trousers

Colors: LAPD Navy | size charts - E

#### UMW10121 | Women's Proflex™ Four Pocket Trousers

Colors: LAPD Navy | size charts - F