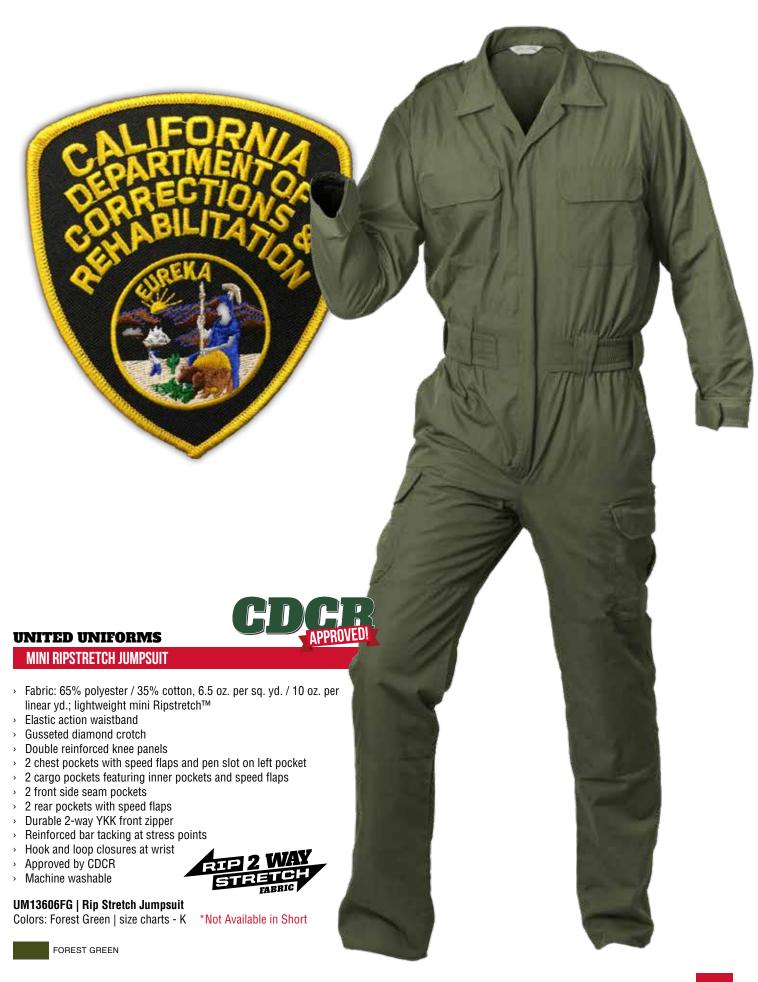

# **CDCR**

- 20 CLASS A CDCR SHIRT
- 20 CLASS A CDCR POLY/WOOL W/ BRAID TROUSERS
- 21 CLASS B CDCR SHIRT
- 21 CLASS B CDCR INTERNAL CARGO TROUSERS
- 22 CLASS C MINI RIPSTRETCH LINE SHIRT
- 22 CLASS C CDCR EXTERNAL CARGO TROUSERS
- 23 MINI RIPSTRETCH JUMPSUIT