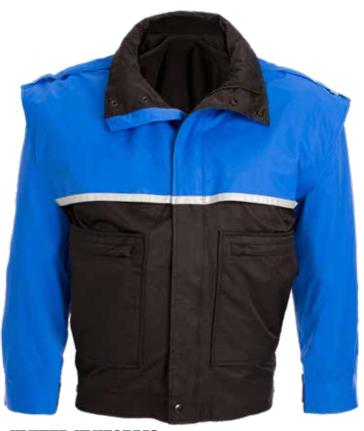

#### WATERPROOF BIKE JACKET

- > Fabric: 100% Nylon with Hydro-Tex membrane
- > 2-way zippered front with inside and outside storm flaps and double snap closure
- Jacket is fully-lined with coolmesh lining
- Side vents with 8 in. zippers and elasticized snap tabs for easy access
- Dual function zippered front pockets with side fleece-lined hand warming pockets
- Heavy duty YKK zipper
- Knit neckband with high neck collar for protection against wind
- 2 inside zippered patch pockets and 1 hidden zippered storm flap pocket
- Telescopic sleeves with stretch armhole panels
- 1/2 in. reflective trim on front chest and across back
- 2 in. flextrack elasticized back waistband with Snug-Tex
- Removable zip-out sleeves
- 2 in. cuffs with hook and loop closure and attached knit wristband
- Capped back for added ventilation
- Capped front for easy patch application
- Two nylon keepers inside of back waistband
- Solid or reflective printing available
- Machine wash or dry clean

#### Men's Waterproof Bike Jacket

UM9500 Colors: Royal Blue / Black | size charts - N UM9510 Colors: Royal Blue / Navy | size charts - N UM9520 Colors: Yellow / Black | size charts - N UM9530 Colors: Yellow / Navy | size charts - N **UM9540** Colors: Navy | size charts - N UM9550 Colors: Black | size charts - N

ROYAL BLUE / BLACK