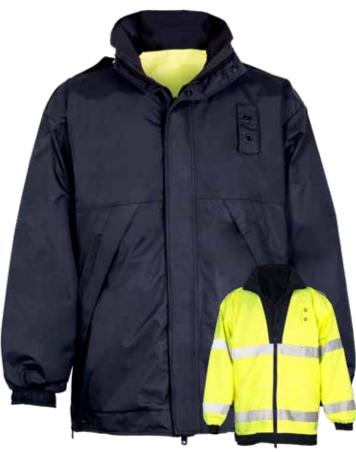

#### ULTIMATE LIGHTWEIGHT REVERSIBLE RAINCOAT

- Fabric: 100% waterproof Nylon Tactel navy shell
   100% waterproof Polyester oxford ANSI 107-2010 Calss 3 lime
- > Dual layer windproof breathable
- > 2-way zippered front with storm flaps and snap closure
- > Side vents with 14 in. waterproof zippers and snap tabs
- Dual function front fleece-lined pockets with waterproof zippers on both navy and lime sides
- > Top stitched and cross stitched epaulets
- Waterproof hood
- 1 1/2 in. cuffs with elastic
- > Customized solid and reflective printing available

#### UM5250 | Men's Ultimate Lightweight Reversible Raincoat

Colors: Dark Navy / Lime Green | Size Charts - M \*Available in XS-5X

#### UM5250BY | Men's Ultimate Lightweight Reversible Raincoat

Colors: Black / Lime Green | Size Charts - M \*Available in XS-5X