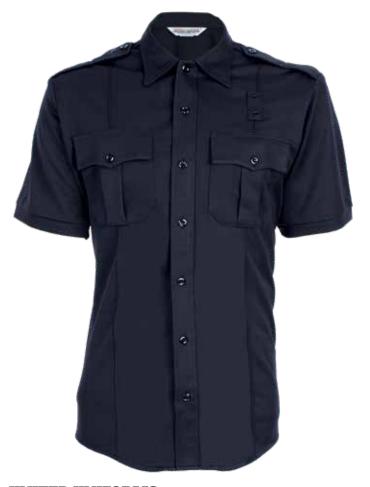

# **POLYFLEX™ SHIRT**

- Fabric: 100% Polyester, 5.5 oz per sq. yd. / 9 oz per linear yd.;
   Tropical Weave
- > Double yoke
- > Pleated pockets with mitered corners
- > Hidden pen opening on left pocket
- > Permanent sewn-in creases, two in front and three in the back
- > Scalloped flaps with hook and loop closure
- > Full badge sling
- > Seven button placket front
- > Hidden heavy-duty YKK® zippered front
- Diamond sleeve placket (Long Sleeve)
- > Melamine buttons
- > Top stitched and cross stitched epaulets
- > Fitted pattern with extra long tail
- > Side seam mic. cord panels
- Gusseted mesh underarms
- > Machine wash or dry clean

| SKU      | Gender  | Description     | Fabric                         | Features      | Style        | Colors       | Size Chart |
|----------|---------|-----------------|--------------------------------|---------------|--------------|--------------|------------|
| UM11801  | Men's   | Polyflex™ Shirt | 100% Polyester, Tropical Weave | Sport Collar  | Short Sleeve | LAPD Navy    | B2 *no XXS |
| UM11803  | Men's   | Polyflex™ Shirt | 100% Polyester, Tropical Weave | Sport Collar  | Short Sleeve | White        | B2 *no XXS |
| UM11800  | Men's   | Polyflex™ Shirt | 100% Polyester, Tropical Weave | Sport Collar  | Short Sleeve | Black        | B2 *no XXS |
| UM11808  | Men's   | Polyflex™ Shirt | 100% Polyester, Tropical Weave | Sport Collar  | Short Sleeve | Spruce Green | B2 *no XXS |
| UMW11801 | Women's | Polyflex™ Shirt | 100% Polyester, Tropical Weave | Banded Collar | Short Sleeve | LAPD Navy    | D2         |
| UMW11803 | Women's | Polyflex™ Shirt | 100% Polyester, Tropical Weave | Banded Collar | Short Sleeve | White        | D2         |
| UMW11800 | Women's | Polyflex™ Shirt | 100% Polyester, Tropical Weave | Banded Collar | Short Sleeve | Black        | D2         |
| UM11901  | Men's   | Polyflex™ Shirt | 100% Polyester, Tropical Weave | Sport Collar  | Long Sleeve  | LAPD Navy    | A2         |
| UM11903  | Men's   | Polyflex™ Shirt | 100% Polyester, Tropical Weave | Sport Collar  | Long Sleeve  | White        | A2         |
| UM11900  | Men's   | Polyflex™ Shirt | 100% Polyester, Tropical Weave | Sport Collar  | Long Sleeve  | Black        | A2         |
| UM11908  | Men's   | Polyflex™ Shirt | 100% Polyester, Tropical Weave | Sport Collar  | Long Sleeve  | Spruce Green | A2         |
| UMW11901 | Women's | Polyflex™ Shirt | 100% Polyester, Tropical Weave | Banded Collar | Long Sleeve  | LAPD Navy    | C3         |
| UMW11903 | Women's | Polyflex™ Shirt | 100% Polyester, Tropical Weave | Banded Collar | Long Sleeve  | White        | C3         |
| UMW11900 | Women's | Polyflex™ Shirt | 100% Polyester, Tropical Weave | Banded Collar | Long Sleeve  | Black        | C3         |