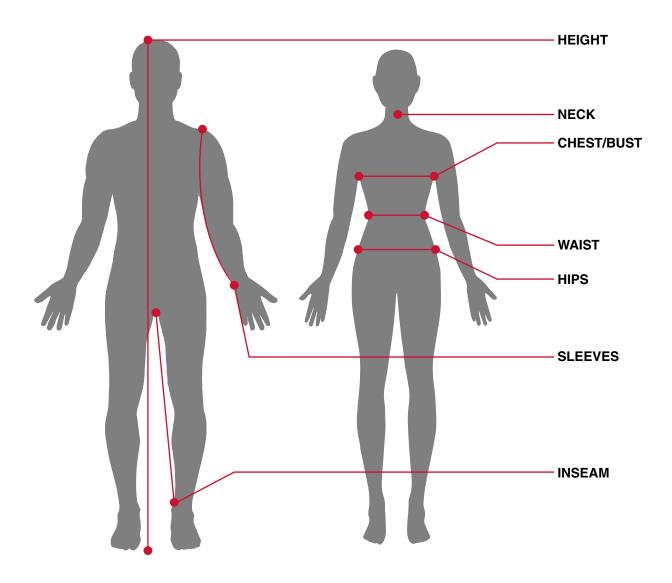

# **DRESS COATS**

- 43 DOUBLE BREASTED DRESS COAT
- 44 BUTTON FRONT IKE JACKET
- 45 ZIPPERED FRONT IKE JACKET

Height: Stand straight against the wall without shoes. Make a mark level with the top of the head. Measure from this point down to the floor.

Method 1- Measure a shirt collar that fits you well. Lay the collar flat. Measure from the center of the collar button to the far end of the buttonhole. Neck:

Method 2- Measure around the neck where buttoned shirt would fit. Allow for two fingers width between tap measure and neck.

Chest/Bust: Measure just under arms across shoulder blades at the fullest part of the chest or bust and back, holding tape firm and level.

Waist: Measure over shirt but not over pants, around waist where you would normally wear pants or skirts. Keep the tape level and snug, but not tight.

Measure around fullest point of seat while standing, keeping the tape level. Hips:

Sleeve: With your arm relaxed at your side and slightly bent, measure from the center back of the neck to across the shoulder around point of elbow to wrist. Method 1- Measure a well fitted, similarly styled pair of pants (no jeans). Measure from the crotch of the seam along the inseam to the bottom of the hem. Inseam:

Method 2- Measure from bottom crotch to 1/2" to 1" above the top of your shoe heel. Styles worn with higher heels require extra length.

To ensure you receive the best possible fit, write down your measurements using the instructions above. Determine which size category you fall into by comparing your measurements with those listed in the charts below. If your measurements fall between two sizes, it is recommended you take the larger size.

Height equivalents: shorts up to 5'7", regulars are 5'8"-6'0", longs are 6'1" and taller.