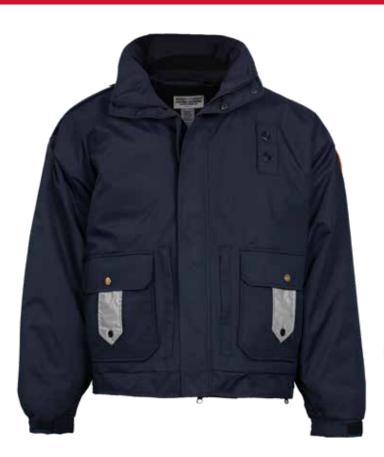

#### **WATERPROOF DUTY JACKET**

- > Fabric: 100% waterproof Nylon Tactel
- > 2-way zippered front with storm flaps and snap closure
- Zip-out soft shell liner with patch pockets
- > Side vents with 10 in. waterproof zippers and elasticized snap tabs
- Dual function patch front pockets with side fleece-lined handwarmer pockets
- > Two concealable reflective safety tabs on front pockets
- > 2 front hidden welt pockets with water proof zippers
- 2 inside zippered patch pockets
- Removable waterproof hood
- > 1 1/2 in. cuffs with hook and loop closure
- > Customized solid and reflective printing available

#### UM5255 | Men's Waterproof Duty Jacket

Colors: Dark Navy | Size Charts - M \*Available in XS-5X