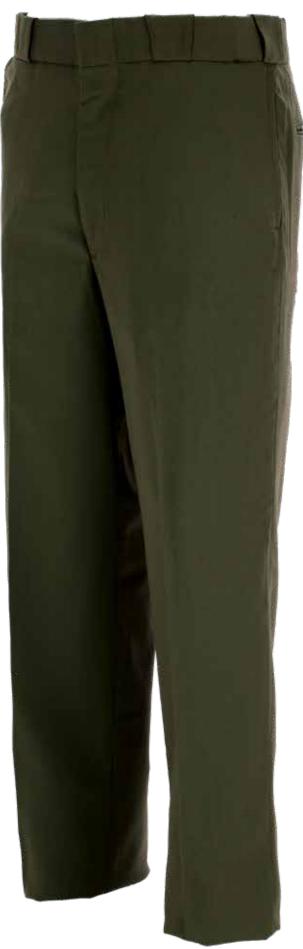

# **CLASS B LASD SIX POCKET TROUSERS**

- > Two inch Flexgrip™ retention system waistband with Snug-Tex and Ban-Roll
- Silicone creases on front and back
- One inch straight belt loops
- Two side quarter top pockets
- > Two topstitched hip pockets
- Two topstitched billy pockets
- > Security tab on back pockets
- > Straight bartacks
- French fly with auto-lock brass zipper
- > Split seam tailored construction
- > Comfort fit pattern to accommodate athletic builds

#### UM10288 | Men's LASD Class B Six Pocket Trousers

Colors: Forest Green | Size Charts - E

#### UMW10288 | Women's LASD Class B Six Pocket Trousers

Colors: Forest Green | Size Charts - E

FOREST GREEN

APPROVED! UNITED UNIFORMS