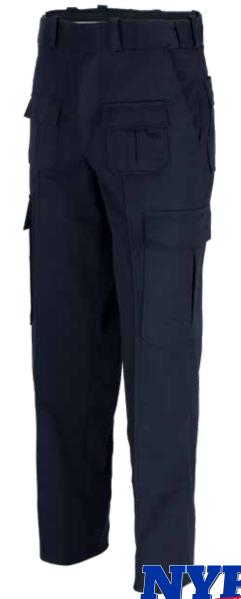

#### NYPD STYLE CARGO TROUSERS

- > Fabric: 65% polyester / 35% Rayon, 14 Oz. heavy-duty Serge Weave
- > Bar tacks at stress points for durability
- > French fly for added support
- > Memory lock on the brass zipper
- > 2 top opening back pockets with cargo flaps
- > 2 front quarter top pockets
- Stitched-in creases to maintain professional look
- > Extra pockets to accommodate accessories
- > Machine washable

## UM10240 | Men's NYPD Style Cargo Trousers

Colors: Dark Navy | size charts - E \*Even sizes only