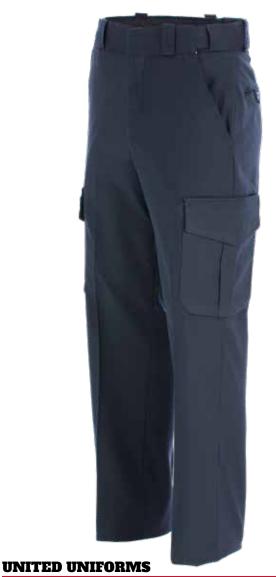

#### PROFLEX™ EIGHT POCKET INTERNAL CARGO TROUSERS

- Fabric: 74% Polyester / 24% Wool / 2% Lycra; 12.5 oz per linear yd., Serge weave
- > Two internal hidden zippered cargo pockets
- > Two inch waistband with Flexgrip retention system and Ban-Roll
- > Self-adjusting expandable action waist
- One inch belt loops
- Two side quarter top pockets
- > Two side internal vault pockets (inside quarter top pockets)
- > Two top stitched hip pockets
- Triangle bartacks
- > French fly with heavy-duty YKK® zipper
- > Front and back silicone creases
- > Split seam tailored construction
- > Comfort fit pattern to accommodate athletic builds
- Machine wash or dry clean

**UM10126 | Men's Proflex™ Eight Pocket Internal Cargo Trousers**Colors: LAPD Navy | size charts - E

UMW10126 | Women's Proflex™ Eight Pocket Internal Cargo Trousers Colors: LAPD Navy | size charts - F