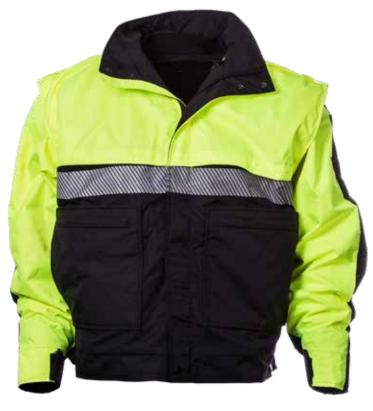

#### VERSA DUTY JACKET - OUTER SHELL

PG. 38

- Fabric: 100% Polyester wind and waterproof mini-ripstop: 4.0 oz/sq yd
- Two way nylon zipper with abrasion resistant chin protector
- Side zipper vents and adjustable snaps
- Underarm venting zippers
- 7 pockets; lower fleece lined hand warmer pockets; dual large internal patch pockets with zipper closure and cable/wire access openings; dual internal chest pockets with magnetic snap closures
- > Pen pocket on inside of storm front
- Articulated elbows and adjustable cuffs with hook and loop closure
- Three piece waterproof hood with drawcord; roll and tuck design
- Zipper track that can be used with Versa Soft Shell Duty Jacket
- Adjustable drawcord bottom hem
- Shoulder mic/utility straps
- Embroidery and silk screen friendly
- Hidden drop down ID panels
- Machine washable

#### UM5256 | Versa Duty Jacket - Outer Shell

Colors: OD Green | size charts - N \*Available in XS

UM5257 | Versa Duty Jacket - Outer Shell

Colors: Black | size charts - N \*Available in XS

UM5258 | Versa Duty Jacket - Outer Shell

Colors: Navy | size charts - N \*Available in XS

BLACK