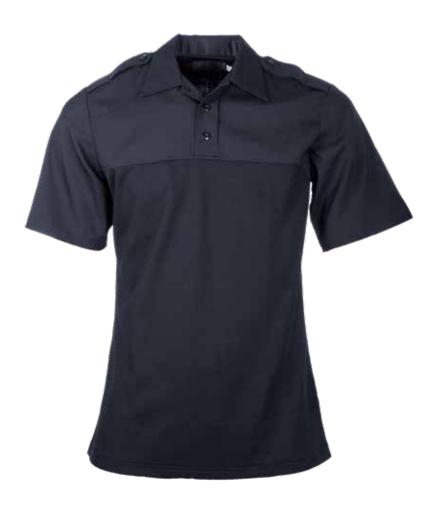

#### NYPD POLO SHIRT

- > Fabric: 70% Coolmax / 30% Polyester, 12.5 oz; Pique Knit
- > Sport collar with fused interlining
- > Self collar with permanent collar stays
- > Reflective bands on sleeves
- > NYPD patches on sleeve and breast pocket
- > Three button placket with melamime buttons
- > Mic. tab on the bottom of placket
- > Three inch stretch side panels
- > Two inch side vents
- Pocket and epaulets included (not sewn on)
- > Available with 1 inch or 1/2 inch reflective sleeve trim
- > Solid or reflective printing available
- Tagless label
- > Fitted pattern with extra long tail
- Machine washable

#### UM501 | NYPD Polo Shirt

Colors: Navy | size charts - N \*Available in XS