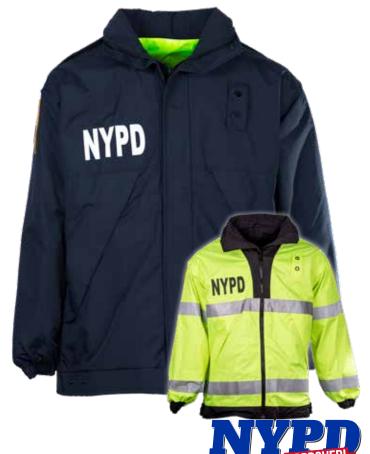

#### NYPD ULTIMATE LIGHTWEIGHT REVERSIBLE RAINCOAT

- Fabric: 100% waterproof Nylon Tactel navy shell
   100% waterproof Polyester oxford ANSI 107-2010 Calss 3 lime
- > Dual layer windproof breathable
- > 2-way zippered front with storm flaps and snap closure
- > Side vents with 14 in. waterproof zippers and snap tabs
- > Dual function front fleece-lined pockets with waterproof zippers on both navy and lime sides
- > Top stitched and cross stitched epaulets
- Waterproof hood
- > 1 1/2 in. cuffs with elastic
- > Customized solid and reflective printing available

# ${\bf UM5250NY} \mid {\bf Men's} \; {\bf NYPD} \; {\bf Spec} \; {\bf Ultimate} \; {\bf Lightweight} \; {\bf Reversible} \; {\bf Raincoat}$

Colors: Dark Navy / Lime Green | Size Charts - M \*Available in XS-5X