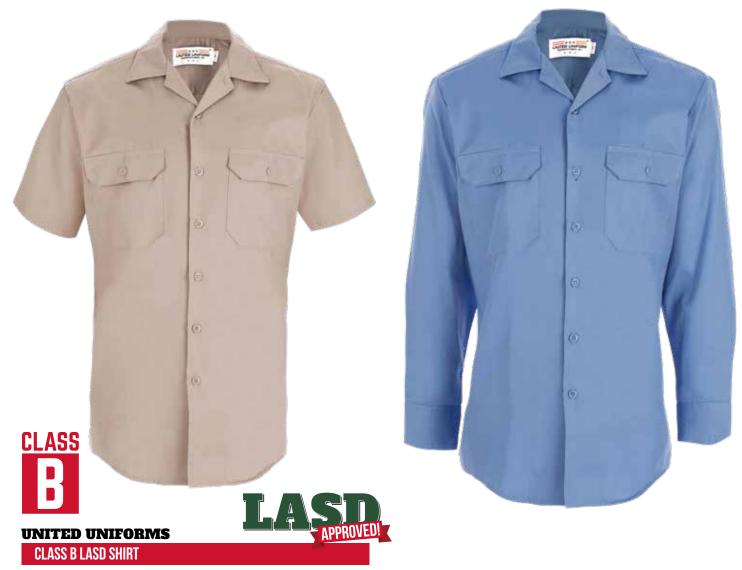

#### UMW10076 | Women's CDCR Poly/Wool Class A Trousers

Colors: Forest Green | size charts - F

FOREST GREEN

- > Fabric: 65% Polyester / 35% Cotton, 4 oz per sq. yd. / 6.5 oz linear yd.; Twill weave
- > Sport collar with permanent collar stays
- Double yoke
- > Plain pockets with mitered corners
- > Mitered flaps with hook and loop closure
- Diamond placket sleeve (Long Sleeve)
- Hidden pen opening on left pocket
- Two button adjustable cuffs (Long Sleeve)
   Fold back front with melamine buttons (Long Sleeve)
- Available in top stitched and cross stitched epaulets
- > Fitted pattern with extra long tail
- > Machine wash or dry clean

| MEDIUM BLUE | TAN |
|-------------|-----|

| SKU      | Gender  | Description        | Fabric                                  | Features     | Style        | Colors      | Size Chart |
|----------|---------|--------------------|-----------------------------------------|--------------|--------------|-------------|------------|
| UM11602  | Men's   | Class B LASD Shirt | 65% Polyester / 35% Cotton, Twill Weave | Sport Collar | Long Sleeve  | Medium Blue | A2         |
| UMW11602 | Women's | Class B LASD Shirt | 65% Polyester / 35% Cotton, Twill Weave | Sport Collar | Long Sleeve  | Medium Blue | C3         |
| UM11502  | Men's   | Class B LASD Shirt | 65% Polyester / 35% Cotton, Twill Weave | Sport Collar | Short Sleeve | Medium Blue | B2         |
| UMW11502 | Woman's | Class B LASD Shirt | 65% Polyester / 35% Cotton, Twill Weave | Sport Collar | Short Sleeve | Medium Blue | D2         |
| UM11506  | Men's   | Class B LASD Shirt | 65% Polyester / 35% Cotton, Twill Weave | Sport Collar | Short Sleeve | Tan         | B2         |