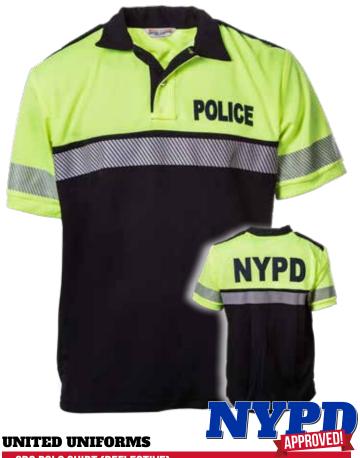

#### NYPD POLO SHIRT

- > Fabric: 70% Coolmax / 30% Polyester, 12.5 oz; Pique Knit
- > Sport collar with fused interlining
- > Self collar with permanent collar stays
- > Reflective bands on sleeves
- > NYPD patches on sleeve and breast pocket
- > Three button placket with melamime buttons
- > Mic. tab on the bottom of placket
- > Three inch stretch side panels
- > Two inch side vents
- Pocket and epaulets included (not sewn on)
- > Available with 1 inch or 1/2 inch reflective sleeve trim
- > Solid or reflective printing available
- Tagless label
- > Fitted pattern with extra long tail
- Machine washable

#### UM501 | NYPD Polo Shirt

Colors: Navy | size charts - N \*Available in XS