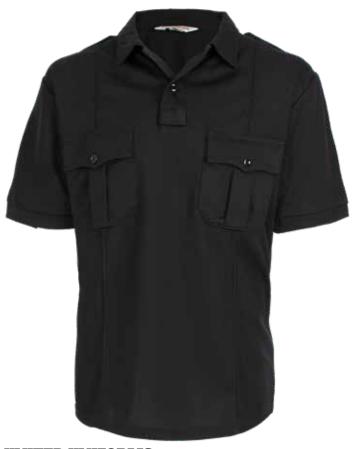

#### POLYFLEX™ UNDERCARRIER SHIRT

PG. 7

- Fabric: Top: 5.5 oz. Polyflex Polyester Torso: 4.5 oz lightweight performance polyester with water wicking and anti-microbial finish
- Sport collar with fused tricot interliner
- Self-fabric collar with permanent collar stays
- Reinforced front placket with 3 color matched melamine buttons
- Two self-fabric epaulets & mic tab shipped in attached poly bag
- 2 inch split vents with extended tail to help keep shirt tucked in
- Self sleeve cuff. Arm pit ventilated for added heat loss and comfort
- Standard yoke
- Machine wash or dry clean

UM11321 | Men's Polyflex™ Undercarrier Shirt SHORT Sleeve Colors: Black | size charts - N

UM11320 | Men's Polyflex™ Undercarrier Shirt LONG Sleeve Colors: Black | size charts - N

UM11221 | Men's Polyflex™ Undercarrier Shirt SHORT Sleeve Colors: Navy | size charts - N

UM11220 | Men's Polyflex™ Undercarrier Shirt LONG Sleeve Colors: Navy | size charts - N

BLACK

- Fabric: 65% Polyester / 35% Cotton, 6.5 oz Ripstretch fabric
- Sport collar with permanent collar stays

**CLASS C MINI RIPSTRETCH LINE SHIRT** 