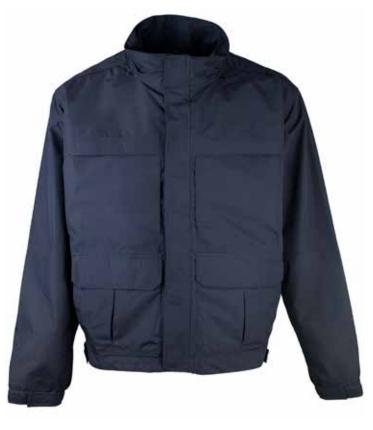

#### VERSA DUTY JACKET - OUTER SHELL

PG. 38

- Fabric: 100% Polyester wind and waterproof mini-ripstop: 4.0 oz/sq yd
- Two way nylon zipper with abrasion resistant chin protector
- Side zipper vents and adjustable snaps
- Underarm venting zippers
- 7 pockets; lower fleece lined hand warmer pockets; dual large internal patch pockets with zipper closure and cable/wire access openings; dual internal chest pockets with magnetic snap closures
- > Pen pocket on inside of storm front
- Articulated elbows and adjustable cuffs with hook and loop closure
- Three piece waterproof hood with drawcord; roll and tuck design
- Zipper track that can be used with Versa Soft Shell Duty Jacket
- Adjustable drawcord bottom hem
- Shoulder mic/utility straps
- Embroidery and silk screen friendly
- Hidden drop down ID panels
- Machine washable

#### UM5256 | Versa Duty Jacket - Outer Shell

Colors: OD Green | size charts - N \*Available in XS

UM5257 | Versa Duty Jacket - Outer Shell

Colors: Black | size charts - N \*Available in XS

UM5258 | Versa Duty Jacket - Outer Shell

Colors: Navy | size charts - N \*Available in XS

BLACK