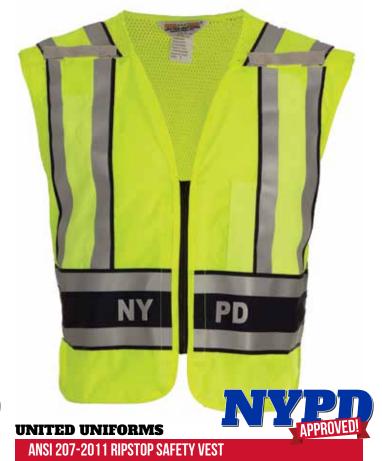

# UM5240NY | Men's NYPD Nylon Shell Raid Jacket

Colors: DN | Size Charts - N \*Not available in 5X, 6X

- > Fabric: 2.5 oz per square vard water repellent Ripstop Front
- Fabric: 3.5 oz per square yard athletic mesh for breathability and comfort
- Dual mic tabs on each shoulder
- Sewn in badge eyelets on left chest
- > Pen pocket on left front
- 6 point Velcro breakaway system: 1 on shoulders, 1 at sides, 2 at zippered front
- Grosgrain stripe with dual reflective stripes for maximum visibility
- Horizontal navy band with reflective trim for easy identification
- Design allows for custom printing on navy band and underneath mic tabs
- 3rd party certified and engineered for the safety of law enforcement, emergency response, and security personnel

#### UM127NYPD | NYPD Men's ANSI 207-2011 Ripstop Safety Vest

Colors: HI-Viz Yellow | Size Charts - N \*Available in XS