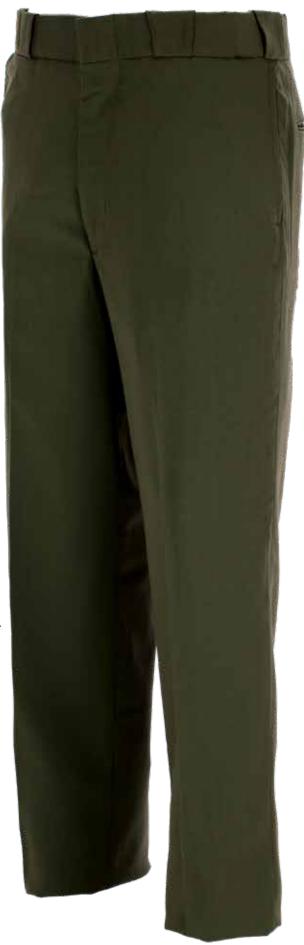

# **CLASS A POLY / WOOL SIX POCKET TROUSERS**

- Fabric: 55% Polyester / 45% Wool, 10 oz. per sq. yd. / 16.5 oz per linear yd.; Elastique weave
- > Two inch waistband with Flexgrip™ retention system and Ban-roll
- Keystone belt loops
- > Two side seam pockets
- > Two topstitched hip pockets
- Two topstitched billy pockets
- Triangle bartacks
- Watch pocket
- French fly with auto-lock brass zipper
- Split seam tailored construction
- > Comfort fit pattern to accommodate athletic builds

#### UM10076 | Men's CDCR Poly/Wool Class A Trousers

Colors: Forest Green | size charts - E

#### UMW10076 | Women's CDCR Poly/Wool Class A Trousers

Colors: Forest Green | size charts - F

FOREST GREEN

- > Fabric: 65% Polyester / 35% Cotton, 4 oz per sq. yd. / 6.5 oz linear yd.; Twill weave
- > Sport collar with permanent collar stays
- Double yoke
- > Plain pockets with mitered corners
- > Mitered flaps with hook and loop closure
- Diamond placket sleeve (Long Sleeve)
- Hidden pen opening on left pocket
- Two button adjustable cuffs (Long Sleeve)
   Fold back front with melamine buttons (Long Sleeve)
- Available in top stitched and cross stitched epaulets
- > Fitted pattern with extra long tail
- > Machine wash or dry clean