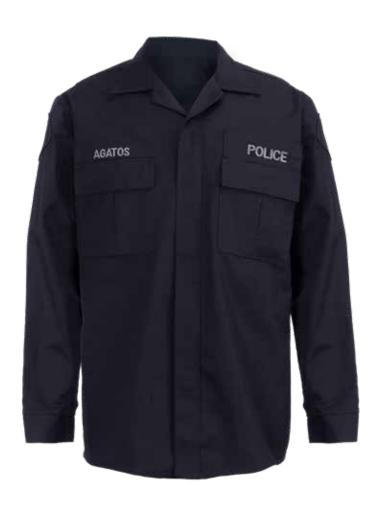

#### ADVANCED TACTICAL UNIFORM SHIRT

- > Fabric: 65% Polyester / 35% Cotton, 7.5 oz per sq. yd. / 12.5 oz. per linear yd.; Twill weave
- Sport collar with permanent collar stays
- > Double-needle construction throughout
- > Inverted pleated pockets
- > Square flaps with hook and loop closure
- > Separate pen pocket on both pockets with hidden opening
- > Full front placket with hidden snaps and brass zipper
- > Ultraflex Action Back panel for 360 degree mobility
- > Long sleeve with Action Pleat to roll up sleeves with ease
- > Long sleeve with two snap adjustable cuffs
- > Optional badge tab with metal eyelets
- > Optional 1 inch name tape made of shirt fabric
- > Optional 2 inch division tape made of shirt fabric
- Optional mic tabs
- > Machine wash or dry clean

#### UM11230 | Men's Advanced Tactical Uniform Shirt SHORT Sleeve Colors: Black | Size Charts - B2

UM11240 | Men's Advanced Tactical Uniform Shirt LONG Sleeve Colors: Black | Size Charts - A2