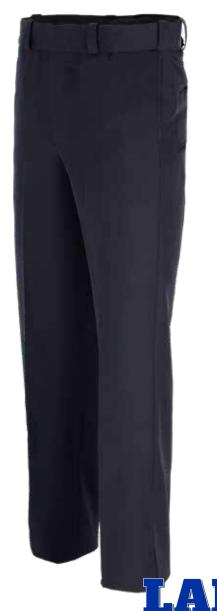

# **WORSTED WOOL SIX POCKET TROUSERS**

- > Fabric: 100% Worsted Wool, 10 oz. per sq. yd. / 17.5 oz per linear yd., Serge weave
- Two inch waistband with Flexgrip rentention system and Ban-roll
- Two side seam double tipped pockets
- Two top stitched hip pockets
- Two top stitched billy pockets
- Triangle bartacks
- > Watch pocket
- > Fully lined seat
- French fly with auto-lock brass zipperSplit seam tailored construction
- > Comfort fit pattern to accommodate athletic builds

# UM10000 | Men's Worsted Wool 6 Pocket Trousers

Colors: Dark Navy | Size Charts - E

#### UMW10000 | Women's Worsted Wool 6 Pocket Trousers

Colors: Dark Navy | Size Charts - F

- $\,\,^{>}\,$  Fabric: 55% Polyester / 45% Wool, 5 oz per sq. yd. / 8.5 oz per linear yd.; Plain weave  $\,^{>}\,$  Collar and yoke lined with high luster satin
- Plain pockets with rounded corners
- Scalloped flaps with hook and loop closure
- Hidden pen opening on left pocket
   Hidden heavy-duty YKK® zipper front (Short Sleeve)
- > Badge holder with metal eyelets
- > Placket front with melamine buttons
- > Top stitched and cross stitched epaulets
- > Elbow patch reinforcement (Long Sleeve)
- Two button adjustable cuffs (Long Sleeve)
- Double needle stitching trough out entire shirt
- > Fitted pattern with extra long tail