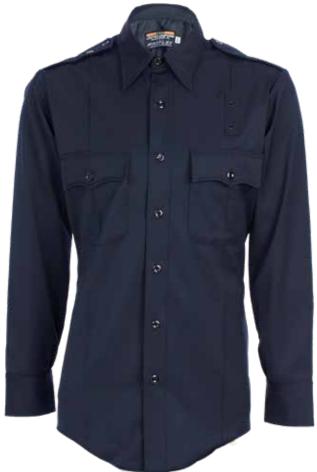

#### POLYFLEX™ UNDERCARRIER SHIRT

PG. 7

- Fabric: Top: 5.5 oz. Polyflex Polyester Torso: 4.5 oz lightweight performance polyester with water wicking and anti-microbial finish
- Sport collar with fused tricot interliner
- Self-fabric collar with permanent collar stays
- Reinforced front placket with 3 color matched melamine buttons
- Two self-fabric epaulets & mic tab shipped in attached poly bag
- 2 inch split vents with extended tail to help keep shirt tucked in
- Self sleeve cuff. Arm pit ventilated for added heat loss and comfort
- Standard yoke
- Machine wash or dry clean

UM11321 | Men's Polyflex™ Undercarrier Shirt SHORT Sleeve Colors: Black | size charts - N

UM11320 | Men's Polyflex™ Undercarrier Shirt LONG Sleeve Colors: Black | size charts - N

UM11221 | Men's Polyflex™ Undercarrier Shirt SHORT Sleeve Colors: Navy | size charts - N

UM11220 | Men's Polyflex™ Undercarrier Shirt LONG Sleeve Colors: Navy | size charts - N

BLACK

- Fabric: 65% Polyester / 35% Cotton, 6.5 oz Ripstretch fabric
- Sport collar with permanent collar stays

**CLASS C MINI RIPSTRETCH LINE SHIRT** 