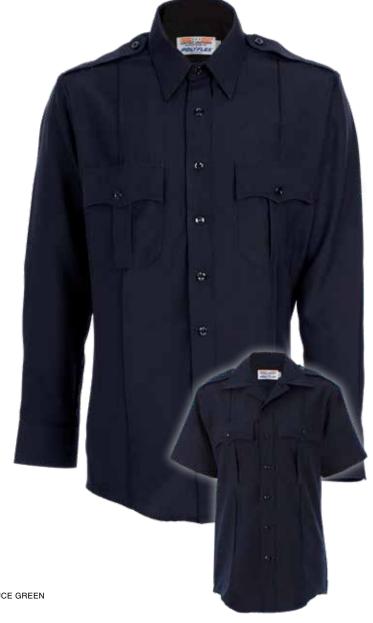

# **POLYFLEX™ SHIRT**

- Fabric: 100% Polyester, 5.5 oz per sq. yd. / 9 oz per linear yd.;
   Tropical Weave
- > Double yoke
- > Pleated pockets with mitered corners
- > Hidden pen opening on left pocket
- > Permanent sewn-in creases, two in front and three in the back
- > Scalloped flaps with hook and loop closure
- > Full badge sling
- > Seven button placket front
- > Hidden heavy-duty YKK® zippered front
- Diamond sleeve placket (Long Sleeve)
- > Melamine buttons
- > Top stitched and cross stitched epaulets
- > Fitted pattern with extra long tail
- > Side seam mic. cord panels
- Gusseted mesh underarms
- > Machine wash or dry clean

| SKU      | Gender  | Description     | Fabric                         | Features      | Style        | Colors       | Size Chart |
|----------|---------|-----------------|--------------------------------|---------------|--------------|--------------|------------|
| UM11801  | Men's   | Polyflex™ Shirt | 100% Polyester, Tropical Weave | Sport Collar  | Short Sleeve | LAPD Navy    | B2 *no XXS |
| UM11803  | Men's   | Polyflex™ Shirt | 100% Polyester, Tropical Weave | Sport Collar  | Short Sleeve | White        | B2 *no XXS |
| UM11800  | Men's   | Polyflex™ Shirt | 100% Polyester, Tropical Weave | Sport Collar  | Short Sleeve | Black        | B2 *no XXS |
| UM11808  | Men's   | Polyflex™ Shirt | 100% Polyester, Tropical Weave | Sport Collar  | Short Sleeve | Spruce Green | B2 *no XXS |
| UMW11801 | Women's | Polyflex™ Shirt | 100% Polyester, Tropical Weave | Banded Collar | Short Sleeve | LAPD Navy    | D2         |
| UMW11803 | Women's | Polyflex™ Shirt | 100% Polyester, Tropical Weave | Banded Collar | Short Sleeve | White        | D2         |
| UMW11800 | Women's | Polyflex™ Shirt | 100% Polyester, Tropical Weave | Banded Collar | Short Sleeve | Black        | D2         |
| UM11901  | Men's   | Polyflex™ Shirt | 100% Polyester, Tropical Weave | Sport Collar  | Long Sleeve  | LAPD Navy    | A2         |
| UM11903  | Men's   | Polyflex™ Shirt | 100% Polyester, Tropical Weave | Sport Collar  | Long Sleeve  | White        | A2         |
| UM11900  | Men's   | Polyflex™ Shirt | 100% Polyester, Tropical Weave | Sport Collar  | Long Sleeve  | Black        | A2         |
| UM11908  | Men's   | Polyflex™ Shirt | 100% Polyester, Tropical Weave | Sport Collar  | Long Sleeve  | Spruce Green | A2         |
| UMW11901 | Women's | Polyflex™ Shirt | 100% Polyester, Tropical Weave | Banded Collar | Long Sleeve  | LAPD Navy    | C3         |
| UMW11903 | Women's | Polyflex™ Shirt | 100% Polyester, Tropical Weave | Banded Collar | Long Sleeve  | White        | C3         |
| UMW11900 | Women's | Polyflex™ Shirt | 100% Polyester, Tropical Weave | Banded Collar | Long Sleeve  | Black        | C3         |