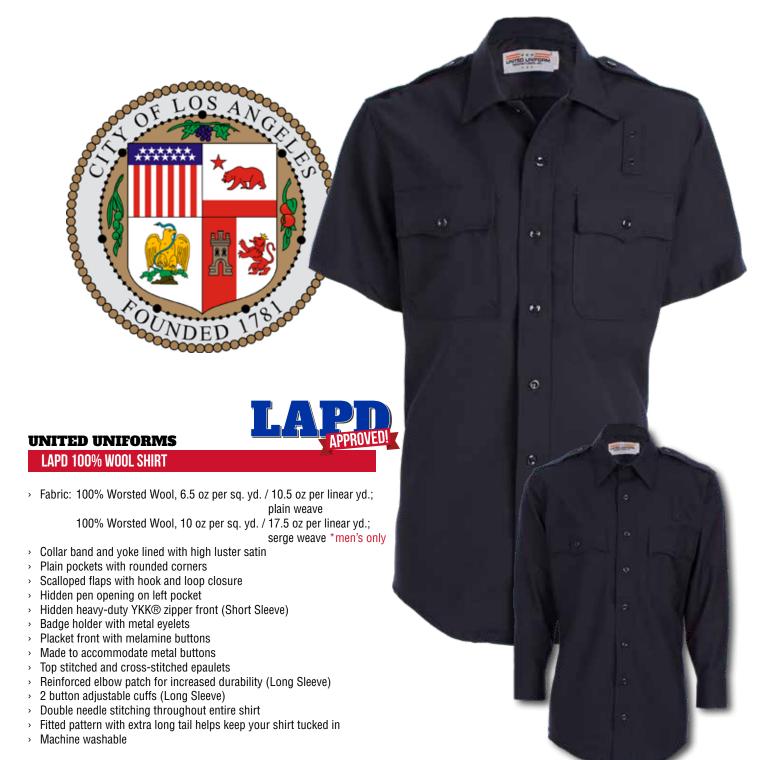

800.858.6755

PROFLEX

| п | ΔPI | ח ו | NI. | Δ١ | /٧ |
|---|-----|-----|-----|----|----|

| SKU      | Gender  | Description     | Fabric                         | Features      | Style        | Colors    | Size Chart |
|----------|---------|-----------------|--------------------------------|---------------|--------------|-----------|------------|
| UM11000  | Men's   | Wool LAPD Shirt | 100% Worsted Wool, Plain Weave | Sport Collar  | Short Sleeve | LAPD Navy | В          |
| UMW11000 | Woman's | Wool LAPD Shirt | 100% Worsted Wool, Plain Weave | Sport Collar  | Short Sleeve | LAPD Navy | D          |
| UM11010  | Men's   | Wool LAPD Shirt | 100% Worsted Wool, Serge Weave | Sport Collar  | Short Sleeve | LAPD Navy | В          |
| UM11001  | Men's   | Wool LAPD Shirt | 100% Worsted Wool, Plain Weave | Banded Collar | Long Sleeve  | LAPD Navy | A          |
| UMW11001 | Woman's | Wool LAPD Shirt | 100% Worsted Wool, Plain Weave | Banded Collar | Long Sleeve  | LAPD Navy | C2         |
| UM11011  | Men's   | Wool LAPD Shirt | 100% Worsted Wool, Serge Weave | Banded Collar | Long Sleeve  | LAPD Navy | A2         |