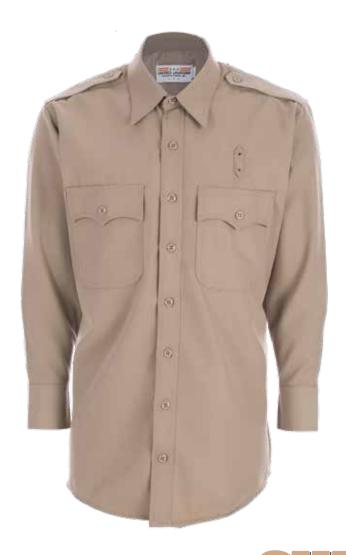

#### **CHP POLY / WOOL SHIRT**

- > Fabric: 55% Polyester / 45% Wool, 7 oz per sq. yd. / 12 oz per linear yard; Gabardine weave
- Collar band and yoke lined with high luster satin
- Plain pockets with rounded corners
- Scalloped flaps with hook and loop closure
- Hidden pen opening on left pocket
- > Hidden heavy-duty YKK® zipper front
- Badge holder with metal eyelets
- Placket front with melamine buttons
- > Top stitched and cross-stitched epaulets
- > Reinforced elbow patch for increased durability
- 2 button adjustable cuffs
- Double needle stitching throughout entire shirt
- Fitted pattern with extra long tail helps keep your shirt tucked in
- Machine washable

#### UM11806 | Men's CHP Shirt Banded Collar LONG Sleeve

Colors: Tan | size charts - A

TAN