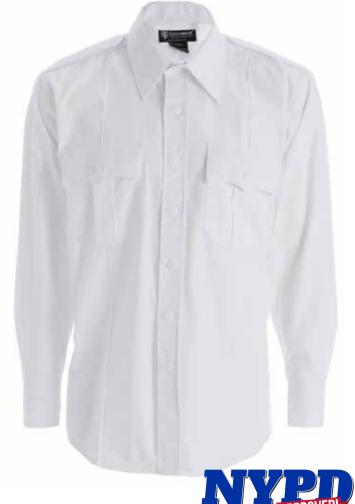

#### **POLY/COTTON UNIFORM SHIRT**

- > Fabric: 65% Poloyester / 35% Cotton, 4.25 oz. per sq. vd. / 7 oz. per linear yd.; Poplin weave
- Stitched-in military creases
- Banded collar with permanent stays
- Pleated pockets with scalloped flaps; pen opening in left pocket
- Hook and loop closures on both pockets
- Cross-stitched epaulets unbutton to allow the use of shoulder loops
- Badge eyelets with internal support
- Extra long tail
- Machine washable

#### UM11303 | Men's Poly/Cotton SHORT Sleeve Uniform Shirt

Colors: White | size charts - B2 \*No XXS

UM11403 | Men's Poly/Cotton LONG Sleeve Uniform Shirt

Colors: White | size charts - A2

UMW11303 | Women's Poly/Cotton SHORT Sleeve Uniform Shirt

Colors: White | size charts - D2

UMW1140 | Women's Poly/Cotton LONG Sleeve Uniform Shirt

Colors: White | size charts - C3

| WHI |
|-----|
|     |