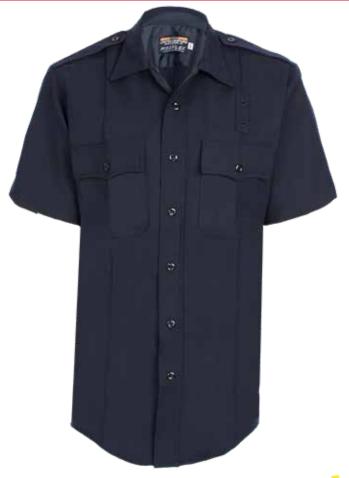

#### POLYFLEX™ UNDERCARRIER SHIRT

PG. 7

- Fabric: Top: 5.5 oz. Polyflex Polyester Torso: 4.5 oz lightweight performance polyester with water wicking and anti-microbial finish
- Sport collar with fused tricot interliner
- Self-fabric collar with permanent collar stays
- Reinforced front placket with 3 color matched melamine buttons
- Two self-fabric epaulets & mic tab shipped in attached poly bag
- 2 inch split vents with extended tail to help keep shirt tucked in
- Self sleeve cuff. Arm pit ventilated for added heat loss and comfort
- Standard yoke
- Machine wash or dry clean

UM11321 | Men's Polyflex™ Undercarrier Shirt SHORT Sleeve Colors: Black | size charts - N

UM11320 | Men's Polyflex™ Undercarrier Shirt LONG Sleeve Colors: Black | size charts - N

UM11221 | Men's Polyflex™ Undercarrier Shirt SHORT Sleeve Colors: Navy | size charts - N

UM11220 | Men's Polyflex™ Undercarrier Shirt LONG Sleeve Colors: Navy | size charts - N

BLACK

- Fabric: 65% Polyester / 35% Cotton, 6.5 oz Ripstretch fabric
- Sport collar with permanent collar stays

**CLASS C MINI RIPSTRETCH LINE SHIRT** 