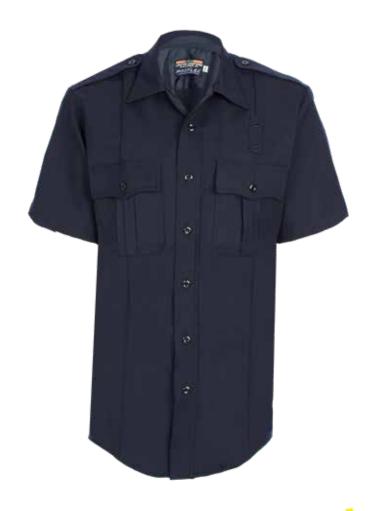

#### PROFLEX™ CALIFORNIA SHIRT (SHORT SLEEVE)

- Fabric: 74% Polyester / 24% Wool / 2% Lycra, 7.5 oz per sq. yd. / 12.5 oz. per linear yd.
- > Yoke lined with durable satin lining
- > Double-needle construction throughout
- Sport collar
- Plain pockets with rounded corners and hidden pen opening on left pocket
- > Hidden heavy-duty YKK® zipper front
- > Scalloped flaps with hook and loop closure
- > Permanent silicone creases, two in front and three in the back
- > Full badge sling and tab with metal eyelets
- > Seven button placket front
- > Top stitched and cross stitched epaulets
- > Fitted pattern with extra long tail
- "UPF 40" protection
- > Machine wash or dry clean

UM11125 | Men's Proflex™ California Shirt SHORT Sleeve

Colors: LAPD Navy | size charts - B

UMW11125 | Women's Proflex™ California Shirt SHORT Sleeve

Colors: LAPD Navy | size charts - D