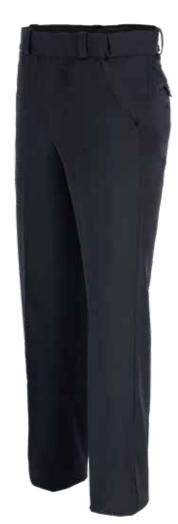

#### ADVANCED TACTICAL UNIFORM TROUSERS

- > Fabric: 65% Polyester / 35% Cotton, 7.5 oz per sq. yd. / 12.5 oz. per linear yd.; Twill weave
- Two inch waistband with Flexgrip retention system
- Self-adjusting expandable action waist
- One inch belt loops
- Two side quarter top pockets with knife notch
- Two side cargo pockets with inverted pleats
- Two top stitched hip pockets
- Two top stitched flashlight pockets
- > French fly with auto-lock brass zipper
- Double crush proof hook and eye waist closure
- Double knees made of self fabric
- Front and back silicone creases
- Split seam tailored construction
- Comfort fit pattern to accommodate athletic builds
- > Machine wash or dry clean

#### UM10140 | Men's Advanced Tactical Uniform Trousers

Colors: Black | Size Charts - E

BLACK

Innovative cargo pocket design

Reinforced pocket knife corners

Two 4 inch front welt pockets

Two rear knife/ flashlight pockets