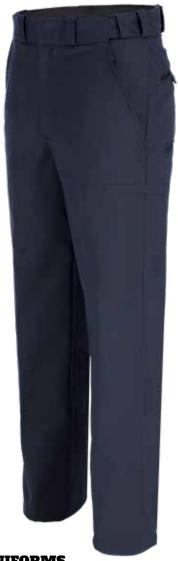

#### UMW11131 | Women's Proflex™ National L ONG Sleeve

Colors: LAPD Navy | size charts - C3

LAPD NAVY

- Fabric: 74% Polyester / 24% Wool / 2% Lycra; 12.5 oz per linear yd., Serge weave
- Two inch waistband with Flexgrip retention system and Ban-Roll
- > Self-adjusting expandable action waist
- > One inch belt loops
- Two side quarter top pockets
- Two side internal vault pockets (inside quarter top pockets)
- > Two top stitched hip pockets
- > Triangle bartacks
- > French fly with heavy-duty YKK® zipper
- > Front and back silicone creases
- > Split seam tailored construction
- Comfort fit pattern to accommodate athletic builds
- > Machine wash or dry clean

## UM10121 | Men's Proflex™ Four Pocket Trousers

Colors: LAPD Navy | size charts - E

#### UMW10121 | Women's Proflex™ Four Pocket Trousers

Colors: LAPD Navy | size charts - F