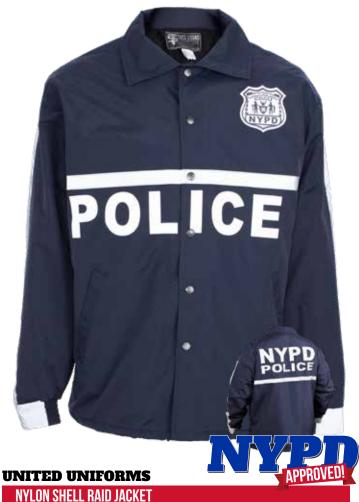

- > Fabric: 100% Nylon outershell with flannel inner lining
- Reflective stripe on chest, back, sleeve, and cuff
- Metal button closure
- > Drawstring waist and semi-elastic cuffs
- Slash hand warmer pockets
- Select Made-To-Order options available
- > Machine wash and dry clean
- > Custom printing available
- Optional NYPD style raid jacket has NYPD badge and POLICE across front and NYPD POLICE across back

# UM5240NY | Men's NYPD Nylon Shell Raid Jacket

Colors: DN | Size Charts - N \*Not available in 5X, 6X

- > Fabric: 2.5 oz per square vard water repellent Ripstop Front
- Fabric: 3.5 oz per square yard athletic mesh for breathability and comfort
- Dual mic tabs on each shoulder
- Sewn in badge eyelets on left chest
- > Pen pocket on left front
- 6 point Velcro breakaway system: 1 on shoulders, 1 at sides, 2 at zippered front
- Grosgrain stripe with dual reflective stripes for maximum visibility
- Horizontal navy band with reflective trim for easy identification
- Design allows for custom printing on navy band and underneath mic tabs
- 3rd party certified and engineered for the safety of law enforcement, emergency response, and security personnel