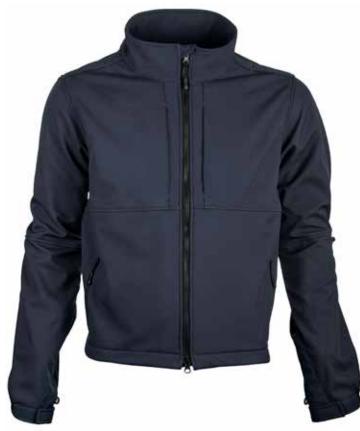

#### **VERSA DUTY JACKET - SOFT SHELL LINER**

PG. 38

- Fabric: 2-way stretch 96% Polyester / 4% Spandex: 7.6 oz/sq yard
- Two large hidden chest pockets with magnetic snap closures
- Side zipper vents with adjustable snaps
- Dual shoulder mic/utility tabs
- No-pill fleece-lined body and collar
- Tricot-lined sleeves for easy removal
- Can be used as an inner liner with our Versa Outer Shell Duty Jacket
- Embroidery and silk screen friendly
- Two-way full length nylon zipper
- Abrasion resistant chin protector
- Articulated elbows and adjustable cuffs with hook and loop closure
- Four large lower pockets; fleece lined outer pockets with zipper closures. Inner pockets with zipper closure and wire access openings
- Machine washable

### UM5356 | Versa Duty Jacket - Soft Shell Liner

Colors: OD Green | size charts - N \*Available in XS

UM5357 | Versa Duty Jacket - Soft Shell Liner

Colors: Black | size charts - N \*Available in XS

UM5358 | Versa Duty Jacket - Soft Shell Liner

Colors: Navy | size charts - N \*Available in XS

BLACK

O.D. GREEN

**FOLYFLEX** 