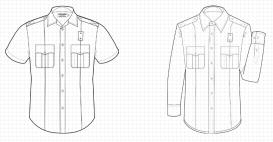

# PROFLEX<sup>™</sup> SHORT/LONG SLEEVE NATIONAL SHIRT

#### Shared Features:

- Fabric: 74% Polyester / 24% Wool / 2% Lycra, 9.5 oz. per linear yd.; Plain weave
- Sport collar and satin-lined yolk
- Pleated pockets with mitered corners and hidden pen opening on left pocket
- Scalloped flaps with hook and loop closure
- Permanent silicone creases, two in front and three in the back
- Hidden heavy-duty YKK® zipper front
- Full Badge sling and tab with metal eyelets
- Seven button placket front
- Topstitched and cross stitched epaulets
- Fitted pattern with extra long tail
- "UPF 40" protection
- Machine wash or dry clean

#### Long Sleeve Features:

- Banded collar and satin-lined yolk
- Two button adjustable cuffs with diamond sleeve placket

Proflex™ Short Sleeve National ShirtsizeMen's 11131Women's W11131Proflex™ Long Sleeve National ShirtsizeMen's 11121Women's W11121