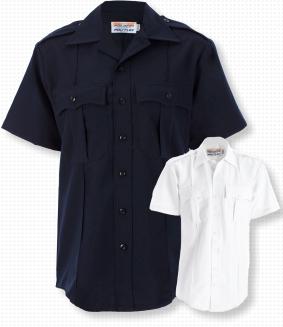

Professional Quality. Amazing Value.

OUR PROFLEX™ SHIRTS ARE LIGHTWEIGHT AND ARE ENGINEERED TO GIVE YOU UP TO 15% STRETCH AND ARE FINISHED WITH DRYTEX™ TECHNOLOGY TO ASSURE THAT YOU STAY CLIMATE CONTROLLED IN ANY ENVIRONMENT. THESE SHIRTS ARE SPECIAL TAILORED TO PROVIDE YOU WITH MOISTURE CONTROL, WRINKLE PROTECTION, STAIN RELEASE PROPERTIES AND UPF 40 PROTECTION.

# PROFLEX<sup>™</sup> SHORT/LONG<sup>\*</sup> SLEEVE CALIFORNIA SHIRT

#### Shared Features:

- Fabric: 74% Polyester / 24% Wool / 2% Lycra, 12.5 oz. per linear yd.; Serge weave with 15% stretch
- Yolk lined with durable satin lining
- Sport collar with permanent collar stays Double-Needle construction throughout
- Plain pockets with rounded corners and hidden pen opening on left pocket
- Hidden heavy-duty YKK® zipper front
- Scalloped flaps with hook and loop closure
- Permanent silicone creases, two in front and three in the back
- Full Badge sling and tab with metal eyelets
- Seven button placket front
- Topstitched and cross stitched epaulets
- Fitted pattern with extra long tail
- "UPF 40" protection
- Machine wash or dry clean