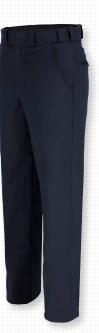

# PROFLEX<sup>™</sup> 4 POCKET / 6 POCKET TROUSERS

#### Shared Features:

- Fabric: 74% Polyester / 24% Wool / 2% Lycra; 12.5 oz per linear yd., Serge weave
- Two inch waistband with Flexgrip retention system and Ban-Roll
- Self-adjusting expandable action waist
- One inch belt loops
- Two side quarter top pockets
- Two side internal vault pockets (inside quarter top pockets)
- Two top stitched hip pockets
- Triangle bartacks
- French fly with heavy-duty YKK® zipper
- Front and back silicone creases
- Split seam tailored construction
- Comfort fit pattern to accommodate athletic builds
- Machine wash or dry clean