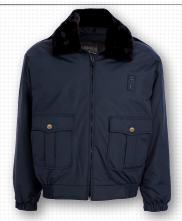

### 100% NYLON TACT GEN JACKET F1003

This industry standard Nylon Duty Jacket gives the wearer a slightly more professional look with a pleated front pocket construction and button-up front.

- Fabric: 100% Water resistant Nylon
- Treated with Aquatact<sup>™</sup> for increased water resistance
- 3 inside pockets
- ThermoGuard™ Insulated zipout Liner
- Optional removable fur collar
- Badge tab
- Machine wash or dry clean
- Dark Navy F1003DN, Black F1003BK