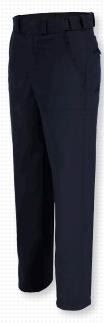

# PROFLEX<sup>™</sup> INTERNAL∕EXTERNAL CARGO TROUSERS

#### Shared Features:

- Pabric: 74% Polyester / 24% Wool / 2% Lycra; 12.5 oz per linear yd., Serge weave
- Two inch waistband with Flexgrip retention system and Ban-Roll
- Self-adjusting expandable action waist
- One inch belt loops
- Two side quarter top pockets
- Two side internal vault pockets (inside quarter top pockets)
- Two top stitched hip pockets
- Triangle bartacks
- French fly with heavy-duty YKK® zipper
- Front and back silicone creases
- Split seam tailored construction
- Comfort fit pattern to accommodate athletic builds
- Machine wash or dry clean