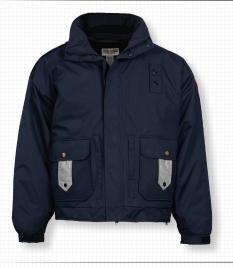

# 100% NYLON WATERPROOF DUTY JACKET 5255/5255NY

Designed for the NYPD, this duty jacket is made to provide the highest protection from the elements. Waterproof, breathable and windproof offering flexibility in different climates.

- Fabric: 100% waterproof Nylon Tactel
- 2-way zippered front with storm flaps and snap closure
- Zip-out soft shell liner with patch pockets
- Side vents with 10 in. waterproof zippers and elasticized snap tabs
- Dual function patch front pockets with side fleece-lined handwarmer pockets
- Two concealable reflective safety tabs on front pockets
   2 front hidden welt peoplete with water proof singlerer
- 2 front hidden welt pockets with water proof zippers
- 2 inside zippered patch pockets
- Removable waterproof hood
- 1 1/2 in. cuffs with hook and loop closure
- Customized solid and reflective printing available
- Dark Navy 5255, Dark Navy W/NYPD 5255NY