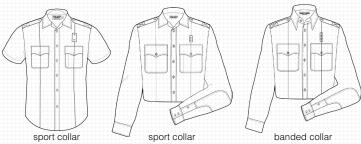

# PROFLEX<sup>™</sup> SHORT/LONG<sup>\*</sup> SLEEVE CALIFORNIA SHIRT

#### Shared Features:

- Fabric: 74% Polyester / 24% Wool / 2% Lycra, 12.5 oz. per linear yd.; Serge weave with 15% stretch
- Yolk lined with durable satin lining
- Sport collar with permanent collar stays Double-Needle construction throughout
- Plain pockets with rounded corners and hidden pen opening on left pocket
- Hidden heavy-duty YKK® zipper front
- Scalloped flaps with hook and loop closure
- Permanent silicone creases, two in front and three in the back
- Full Badge sling and tab with metal eyelets
- Seven button placket front
- Topstitched and cross stitched epaulets
- Fitted pattern with extra long tail
- "UPF 40" protection
- Machine wash or dry clean

#### Long Sleeve Features:

• Hidden heavy-duty YKK® zipper front on sport collar shirts only

\* XL Sleeves available

38/39" Call for availability

- Reinforced elbow patch
- Two button cuff

#### Proflex<sup>™</sup> Short Sleeve California Shirt size charts B D

 
 Men's
 11125
 Women's
 W11125

 Proflex™ Long Sleeve California Shirt Men's Banded Collar
 size charts
 A2
 C2
 \*no XXS

 Men's Sport Collar
 11145
 Women's W11145