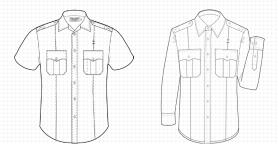

#### Shared Features:

- Fabric: 74% Polyester / 24% Wool / 2% Lycra, 12.5 oz. per linear yd.; Serge weave with 15% stretch
- Yolk lined with durable satin lining
- Sport collar with permanent collar stays Double-Needle construction throughout
- Plain pockets with rounded corners and hidden pen opening on left pocket
- Hidden heavy-duty YKK® zipper front
- Scalloped flaps with hook and loop closure
- Permanent silicone creases, two in front and three in the back
- Full Badge sling and tab with metal eyelets
- Seven button placket front
- Topstitched and cross stitched epaulets
- Fitted pattern with extra long tail
- "UPF 40" protection
- Machine wash or dry clean

#### Long Sleeve Features:

• Hidden heavy-duty YKK® zipper front on sport collar shirts only

\* XL Sleeves available

38/39" Call for availability

- Reinforced elbow patch
- Two button cuff

#### Shared Features:

- Fabric: 74% Polyester / 24% Wool / 2% Lycra, 9.5 oz. per linear yd.; Plain weave
- Sport collar and satin-lined yolk
- Pleated pockets with mitered corners and hidden pen opening on left pocket
- Scalloped flaps with hook and loop closure
- Permanent silicone creases, two in front and three in the back
- Hidden heavy-duty YKK® zipper front
- Full Badge sling and tab with metal eyelets
- Seven button placket front
- Topstitched and cross stitched epaulets
- Fitted pattern with extra long tail
- "UPF 40" protection
- Machine wash or dry clean

#### Long Sleeve Features:

- Banded collar and satin-lined yolk
- Two button adjustable cuffs with diamond sleeve placket

Proflex™ Short Sleeve National ShirtsizeMen's 11131Women's W11131Proflex™ Long Sleeve National ShirtsizeMen's 11121Women's W11121