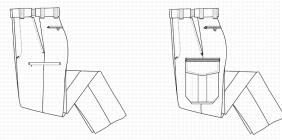

# PROFLEX<sup>™</sup> INTERNAL∕EXTERNAL CARGO TROUSERS

#### Shared Features:

- Pabric: 74% Polyester / 24% Wool / 2% Lycra; 12.5 oz per linear yd., Serge weave
- Two inch waistband with Flexgrip retention system and Ban-Roll
- Self-adjusting expandable action waist
- One inch belt loops
- Two side quarter top pockets
- Two side internal vault pockets (inside quarter top pockets)
- Two top stitched hip pockets
- Triangle bartacks
- French fly with heavy-duty YKK® zipper
- Front and back silicone creases
- Split seam tailored construction
- Comfort fit pattern to accommodate athletic builds
- Machine wash or dry clean

Internal Features:

Two internal hidden zippered cargo pockets

**External Features:** 

• Two side 5-in-1 cargo pockets (1 internal & 1 external)

 Proflex™ 8 Pocket Internal Cargo Trousers
 size chart EF

 Men's 10126
 Women's W10126