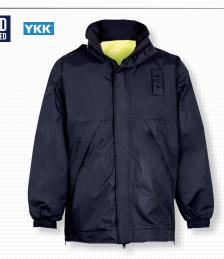

# 100% NYLON PERFECT STORM DUTY JACKET F1006

The uniquely designed Perfect Storm Jacket has everything you need to rough the stormy weather. Attachable high-visibility panels let onlookers know where you are as well as who you are. When you're not on duty, stuff the panels up for a clean, normal look.

- Fabric: 100% Water and windproof Nylon
- Treated with Climatact<sup>™</sup> for complete wind and water resistance
- 2-way bellows fleece lined, hand-warming pockets
- Inside storage pockets
- Heavy-duty YKK® zipper
- Micro Fleece zip out liner
- 3 fully concealable customizable identification panels: 2 in front and 1 in back
- Includes Hi-Vis preprinted panels: SHERIFF, POLICE, SECURITY, and EMS available in sets of three
- Storable hood for rainy or cold weather
- Machine wash or dry clean
- Dark Navy F1006DN, Black F006BK