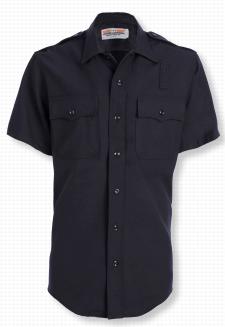

# PROFLEX<sup>™</sup> SHORT/LONG<sup>\*</sup> SLEEVE CALIFORNIA SHIRT

#### Shared Features:

- Fabric: 74% Polyester / 24% Wool / 2% Lycra, 12.5 oz. per linear yd.; Serge weave with 15% stretch
- Yolk lined with durable satin lining
- Sport collar with permanent collar stays Double-Needle construction throughout
- Plain pockets with rounded corners and hidden pen opening on left pocket
- Hidden heavy-duty YKK® zipper front
- Scalloped flaps with hook and loop closure
- Permanent silicone creases, two in front and three in the back
- Full Badge sling and tab with metal eyelets
- Seven button placket front
- Topstitched and cross stitched epaulets
- Fitted pattern with extra long tail
- "UPF 40" protection
- Machine wash or dry clean

#### Long Sleeve Features:

• Hidden heavy-duty YKK® zipper front on sport collar shirts only

\* XL Sleeves available

38/39" Call for availability

- Reinforced elbow patch
- Two button cuff