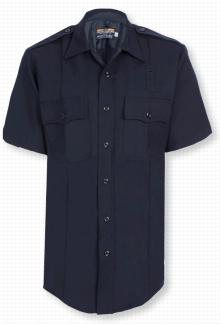

# PROFLEX<sup>™</sup> SHORT/LONG<sup>\*</sup> SLEEVE CALIFORNIA SHIRT

#### Shared Features:

- Fabric: 74% Polyester / 24% Wool / 2% Lycra, 12.5 oz. per linear yd.; Serge weave with 15% stretch
- Yolk lined with durable satin lining
- Sport collar with permanent collar stays Double-Needle construction throughout
- Plain pockets with rounded corners and hidden pen opening on left pocket
- Hidden heavy-duty YKK® zipper front
- Scalloped flaps with hook and loop closure
- Permanent silicone creases, two in front and three in the back
- Full Badge sling and tab with metal eyelets
- Seven button placket front
- Topstitched and cross stitched epaulets
- Fitted pattern with extra long tail
- "UPF 40" protection
- Machine wash or dry clean

#### Long Sleeve Features:

• Hidden heavy-duty YKK® zipper front on sport collar shirts only

\* XL Sleeves available

38/39" Call for availability

- Reinforced elbow patch
- Two button cuff

#### Proflex<sup>™</sup> Short Sleeve California Shirt size charts B D

 
 Men's
 11125
 Women's
 W11125

 Proflex™ Long Sleeve California Shirt Men's Banded Collar
 size charts
 A2
 C2
 \*no XXS

 Men's Sport Collar
 11145
 Women's W11145