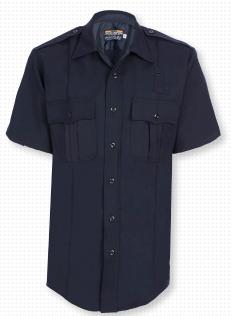

# PROFLEX<sup>™</sup> SHORT/LONG SLEEVE NATIONAL SHIRT

#### Shared Features:

- Fabric: 74% Polyester / 24% Wool / 2% Lycra, 9.5 oz. per linear yd.; Plain weave
- Sport collar and satin-lined yolk
- Pleated pockets with mitered corners and hidden pen opening on left pocket
- Scalloped flaps with hook and loop closure
- Permanent silicone creases, two in front and three in the back
- Hidden heavy-duty YKK® zipper front
- Full Badge sling and tab with metal eyelets
- Seven button placket front
- Topstitched and cross stitched epaulets
- Fitted pattern with extra long tail
- "UPF 40" protection
- Machine wash or dry clean

#### Long Sleeve Features:

- Banded collar and satin-lined yolk
- Two button adjustable cuffs with diamond sleeve placket

Proflex™ Short Sleeve National ShirtsizeMen's 11131Women's W11131Proflex™ Long Sleeve National ShirtsizeMen's 11121Women's W11121