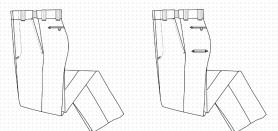

# PROFLEX<sup>™</sup> 4 POCKET / 6 POCKET TROUSERS

#### Shared Features:

- Fabric: 74% Polyester / 24% Wool / 2% Lycra; 12.5 oz per linear yd., Serge weave
- Two inch waistband with Flexgrip retention system and Ban-Roll
- Self-adjusting expandable action waist
- One inch belt loops
- Two side quarter top pockets
- Two side internal vault pockets (inside quarter top pockets)
- Two top stitched hip pockets
- Triangle bartacks
- French fly with heavy-duty YKK® zipper
- Front and back silicone creases
- Split seam tailored construction
- Comfort fit pattern to accommodate athletic builds
- Machine wash or dry clean

### Six Pocket Features:

Two Topstitched flashlight pockets

| our P | ocket Pro | oflex™ Trousers | s size chart E F |
|-------|-----------|-----------------|------------------|
| Men's | 10121     | Women's         | W10121           |
|       |           |                 | size chart E F   |
| Men's | 10131     | Women's         | W10131           |