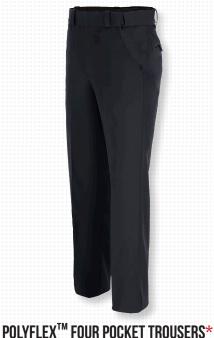

Polyflex<sup>™</sup> Four Pocket Trousers Men's Women's size chart E F

10221 W10221

size charts A2

\*Saps available on request

- Fabric: 100% Polyester, 12.5 oz per linear yd.; Serge weave
- 2 in waistband with Flexgrip™ retention system and Ban-roll
- Self-adjusting expandable action waist
- 3/4 in. belt loops
- 2 side quarter-top pockets
- 2 top-stitched hip pockets
- Triangle bartacks at stress points
- French fly with heavy-duty YKK® zipper .
- Split seam tailored construction
- Comfort fit to accommodate athletic builds
- Machine wash or dry clean