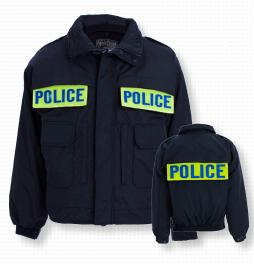

# 100% NYLON PERFECT STORM DUTY JACKET F1006

The uniquely designed Perfect Storm Jacket has everything you need to rough the stormy weather. Attachable high-visibility panels let onlookers know where you are as well as who you are. When you're not on duty, stuff the panels up for a clean, normal look.

- Fabric: 100% Water and windproof Nylon
- Treated with Climatact<sup>™</sup> for complete wind and water resistance
- 2-way bellows fleece lined, hand-warming pockets
- Inside storage pockets
- Heavy-duty YKK® zipper
- Micro Fleece zip out liner
- 3 fully concealable customizable identification panels: 2 in front and 1 in back
- Includes Hi-Vis preprinted panels: SHERIFF, POLICE, SECURITY, and EMS available in sets of three
- Storable hood for rainy or cold weather
- Machine wash or dry clean
- Dark Navy F1006DN, Black F006BK