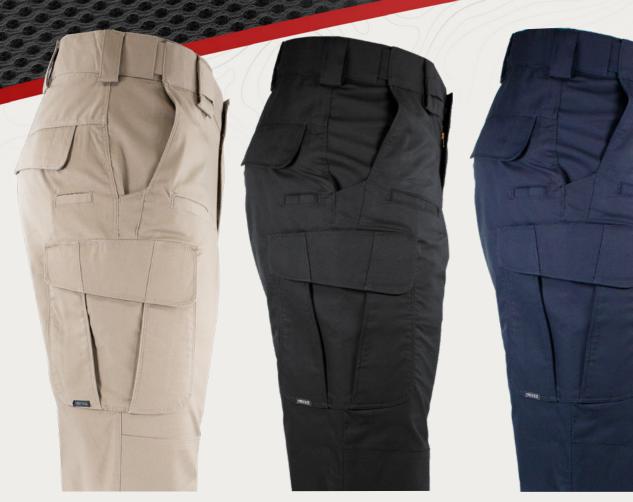

### C EXTERNAL CARGO TROUSER CLASS C

- Fabric: 65% Polyester / 35% Cotton, 4 oz. per sq. yd. / 6.5 oz per linear yd.; Ripstretch™ fabric
- Ripstretch<sup>™</sup> mini-rip stop stretchable fabric for ease of movement
- Two-inch waistband with Flexgrip<sup>™</sup> retention system and Ban-roll
- Self-adjusting expandable action waist
- Keystone belt loops
- Two side quarter top pockets
- Two hip pockets with mitered flaps and Velcro closure
- Two side cargo pockets with mitered flaps and Velcro closure *(Each with separate internal utility pocket)*
- French fly with auto-lock brass zipper
- Double crush proof hook & eye waist closure
- Double knees made of self-fabric
- Comfort fit pattern to accommodate athletic builds
- Machine washable

| SKU      | GENDER | COLOR        | SIZE CHART |
|----------|--------|--------------|------------|
| UM10296  | М      | Forest Green | Е          |
| UMW10296 | 5 W    | Forest Green | F          |