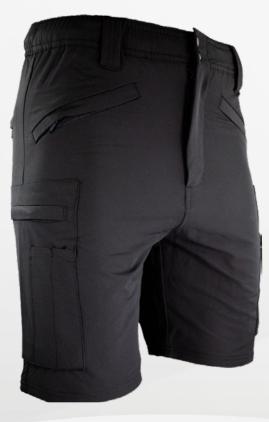

## MICRO RIPSTRETCH LIGHTWEIGHT TACTICAL TROUSER

- Fabric: 65% Polyester / 35% Cotton, 6.5 oz per sq. yd. / 10 oz. per linear yd.; lightweight Micro Ripstretch™ fabric
- Tactguard<sup>™</sup> Fabric Protector provides resistance to water, Soil, and ther stains
- Self-adjusting action waistband
- Gusseted crotch
- Double reinforced knee panels with inside knee pad pocket \*knee pad not included
- Two cargo pockets with uniquely designed flaps for speedy access
- Two 4 in. front welt pockets
- Two rear pockets w/hook+loop closure
- Two rear knife/flashlight pockets
- Heavy-duty YKK<sup>®</sup> zippers
- Comes unhemmed
- Machine Washable