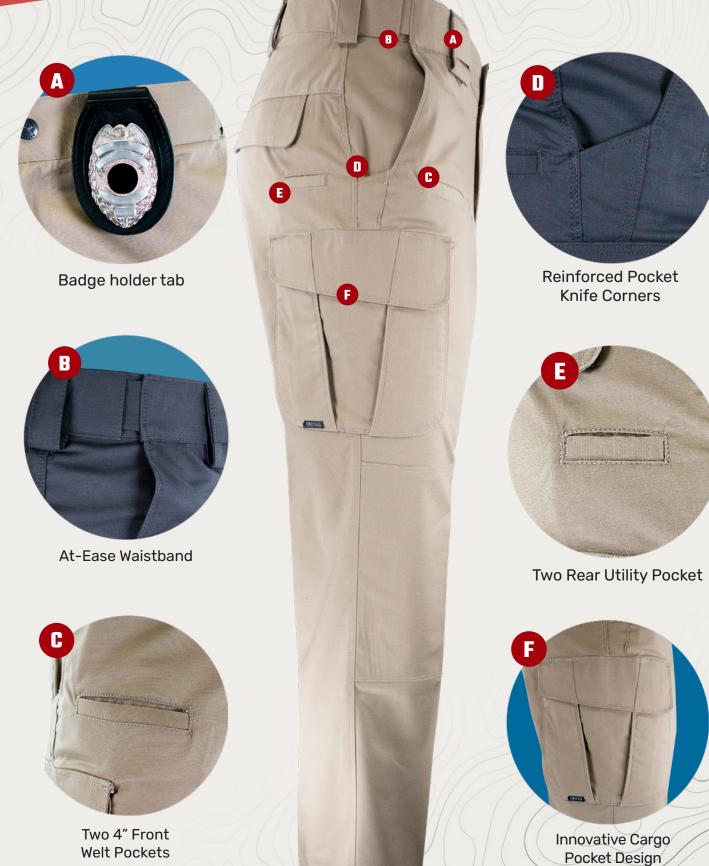

LEFT LEG

- Double reinforced knee panels accommodate knee pads (not included)
- Two cargo pockets w/uniquely designed flaps for speedy
- access and dual internal pockets
- Two 4 in. front welt pockets
- Two rear pockets w/hook & loop flap closure
- Two rear hip utility pockets
- Seven belt loops accommodate 2 in. belts
- Two front "Badge Loop" belt loops accommodates badge holders
- Heavy-duty Brass YKK<sup>®</sup> zipper
- Machine washable

## MICRO RIPSTRETCH LIGHTWEIGHT TACTICAL TROUSER

- Fabric: 65% Polyester / 35% Cotton, 6.5 oz per sq. yd. / 10 oz. per linear yd.; lightweight Micro Ripstretch™ fabric
- Tactguard<sup>™</sup> Fabric Protector provides resistance to water, Soil, and ther stains
- Self-adjusting action waistband
- Gusseted crotch
- Double reinforced knee panels with inside knee pad pocket \*knee pad not included
- Two cargo pockets with uniquely designed flaps for speedy access
- Two 4 in. front welt pockets
- Two rear pockets w/hook+loop closure
- Two rear knife/flashlight pockets
- Heavy-duty YKK<sup>®</sup> zippers
- Comes unhemmed
- Machine Washable