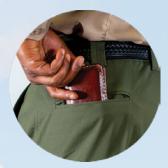

## **Polyflex<sup>™</sup> Shirt**

- Fabric: 100% Polyester, 5.5 oz per sq. yd. / 9 oz per linear yd.; Tropical Weave
- Mechanical stretch
- Double yoke
- Pleated pockets with mitered corners
- Hidden pen opening on left pocket
- Permanent sewn-in creases, two in front and three in the back
- Scalloped flaps with hook and loop closure
- Full badge sling
- Seven button placket front
- Hidden heavy-duty YKK<sup>®</sup> zippered front
- Diamond sleeve placket (Long Sleeve)
- Melamine buttons
- Top stitched and cross stitched epaulets
- Fitted pattern with extra long tail
- Side seam mic. cord panels
- Machine washable