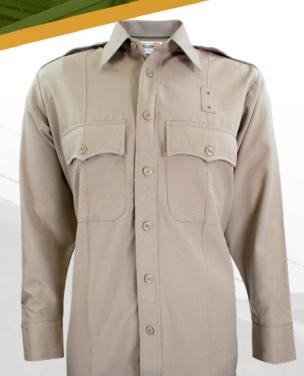

## **Polyflex<sup>™</sup> Shirt**

- Fabric: 100% Polyester, 5.5 oz per sq. yd. / 9 oz per linear yd.; Tropical Weave
- Mechanical stretch
- Double yoke
- Pleated pockets with mitered corners
- Hidden pen opening on left pocket
- Permanent sewn-in creases, two in front and three in the back
- Scalloped flaps with hook and loop closure
- Full badge sling
- Seven button placket front
- Hidden heavy-duty YKK<sup>®</sup> zippered front
- Diamond sleeve placket (Long Sleeve)
- Melamine buttons
- Top stitched and cross stitched epaulets
- Fitted pattern with extra long tail
- Side seam mic. cord panels
- Machine washable