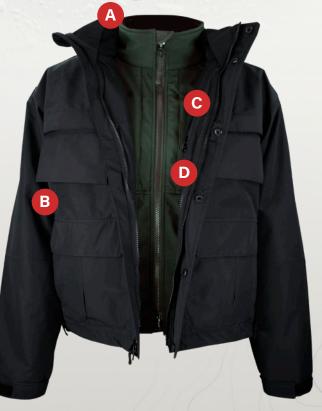

### VERSA<sup>™</sup> DUTY JACKET

- Fabric: 100% Polyester wind and waterproof mini-ripstop: 4.0 oz/sq yd
- Two way nylon zipper with abrasion resistant chin protector
- Side zipper vents and adjustable snaps
- Underarm venting zippers
- Seven pockets; lower fleece lined hand warmer pockets; dual large internal patch pockets with zipper closure and cable/wire access openings; dual internal chest pockets with magnetic snap closures
- Pen pocket on inside of storm front
- Articulated elbows and adjustable cuffs with hook and loop closure
- Three piece waterproof hood with drawcord; roll and tuck design
- Zipper track that can be used with Versa™ Soft Shell Duty Jacket
- Adjustable drawcord bottom hem
- Shoulder mic/utility straps
- Embroidery and silk screen friendly
- Hidden drop down ID panels
- Machine washable