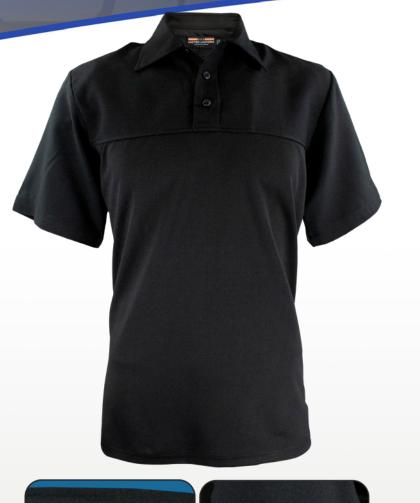

## POLO SHIRTS

## **COOLMAX CLASS A SHIRT**

٢

•

- Fabric: 70% Coolmax / 30% Polyester, 7.5 oz per sq. yd. / 12.5 oz. per linear yd.; Pique Knit
- Sport collar with fused tricot interliner
- Pleated pockets with mitered corners
- Scalloped flaps with hook and loop closure
- Pen opening on left pocket
- Reinforced placket front with melamine buttons
- Top stitched and cross stitched epaulets
- Self sleeve cuff
- Hidden heavy-duty YKK<sup>®</sup> zippered front
- Permanent sewn in creases, two in front and three in the back
- Full badge sling
- Fitted pattern with extra long tail
- Machine washable

| SKU        | GENDER  | STYLE | COLOR     | SIZE CHART |
|------------|---------|-------|-----------|------------|
| UM580      | М       | S/S   | Black     | N*         |
| UM581      | м       | S/S   | Dark Navy | N*         |
| *Available | e in XS |       |           |            |