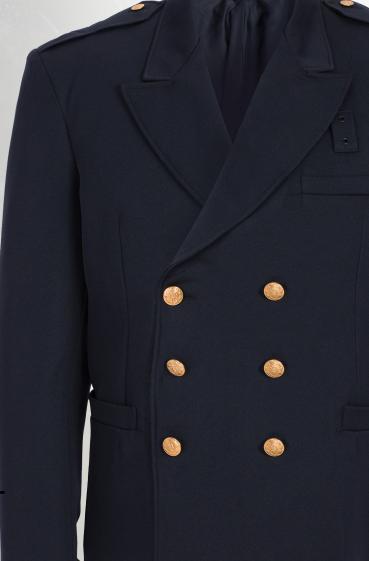

### **Fabric Options**

100% Wool | 100% Polyester 55% Poly / 45% Wool

**Double Breasted Dress Coat** 

## **DOUBLE BREASTED DRESS COAT**Color Options for Dress Coats

Black, Forest Green, LAPD Navy and Brown

| STYLE   | COLOR     | FABRIC          | WEAVE     | WEIGHT      | AVAILABILITY | SCALE |
|---------|-----------|-----------------|-----------|-------------|--------------|-------|
| UM10703 | LAPD NAVY | 100% WOOL       | SERGE     | 16.5-17OZ   | MTO          | K     |
| UM10704 | BLACK     | 100% WOOL       | SERGE     | 16.5-17OZ   | MTO          | K     |
| UM10701 | LAPD NAVY | 55%POLY/45%WOOL | ELASTIQUE | 14-14.4OZ   | MTO          | K     |
| UM10700 | LAPD NAVY | 55/45 POLY/WOOL | SERGE     | 16.5-17OZ   | MTO          | K     |
| UM10705 | BLACK     | 55/45 POLY/WOOL | GABARDINE | 16.5-17OZ   | MTO          | K     |
| UM10702 | LAPD NAVY | 100% POLYESTER  | ELASTIQUE | 16.5-16.5OZ | MTO          | K     |