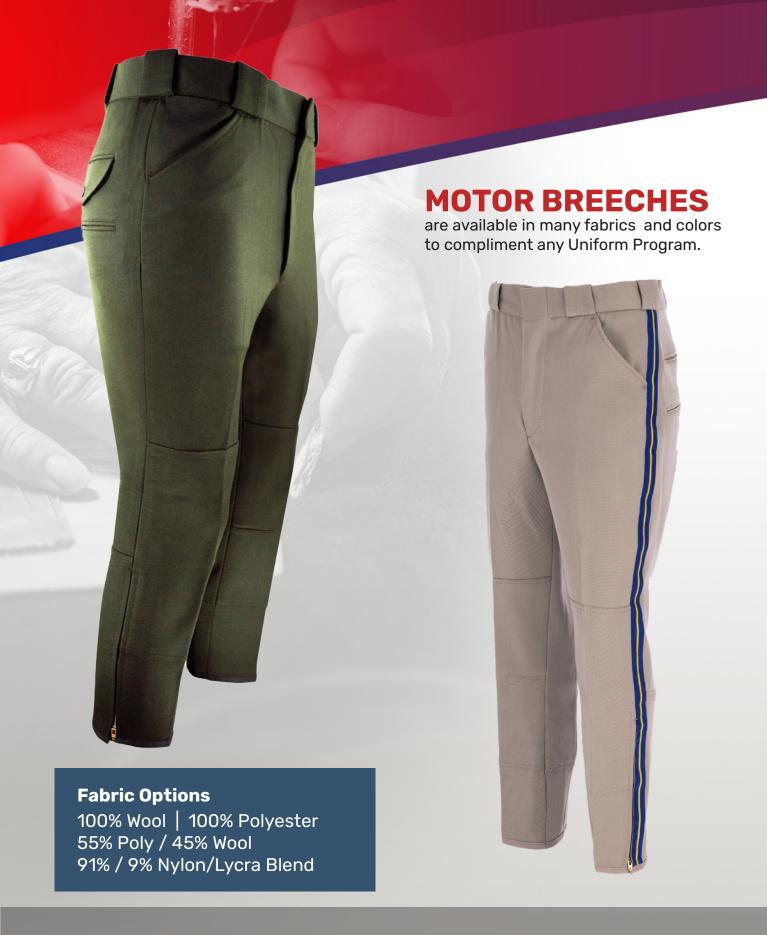

### **Button Front**

**Ike Jackets** 

Comes as Shown if not Specified

Contact your Customer Service Representative about our In-Stock Motor Breech Program.

We offer our Four Way Stretch Motor Breech UM10365 and our Elastique Motor Breeches (UM10322, UM10326)

### **MOTOR BREECHES**

Color Options for Motor Breeches Black, Forest Green, LAPD Navy and Brown

| STYLE   | COLOR        | FABRIC             | WEAVE            | WEIGHT      | AVAILABILITY | SCALE |
|---------|--------------|--------------------|------------------|-------------|--------------|-------|
| UM10300 | SILVER TAN   | 100% WOOL          | ELASTIQUE        | 16.5-17OZ   | MTO          | J     |
| UM10301 | SILVER TAN   | 100% WOOL          | ELASTIQUE        | 16.5-17OZ   | MTO          | J     |
| UM10303 | LAPD NAVY    | 100% WOOL          | <b>ELASTIQUE</b> | 14-14.4OZ   | MTO          | J     |
| UM10313 | LAPD NAVY    | 55/45 POLY/WOOL    | ELASTIQUE        | 16.5-17OZ   | MTO          | J     |
| UM10315 | FOREST GREEN | 55/45 POLY/WOOL    | <b>ELASTIQUE</b> | 16.5-17OZ   | MTO          | J     |
| UM10322 | LAPD NAVY    | 100% POLYESTER     | ELASTIQUE        | 16.5-16.5OZ | MTO          | J     |
| UM10326 | BLACK        | 100% POLYESTER     | <b>ELASTIQUE</b> | 12.5-13OZ   | MTO          | J     |
| UM10365 | LAPD NAVY    | NYLON/LYCRA® BLEND | ELASTIQUE        | 12.5-13OZ   | MTO          | J     |
| UM10366 | BLACK        | NYLON/LYCRA® BLEND | <b>ELASTIQUE</b> | 19.5-20OZ   | MTO          | J     |
| UM10367 | FOREST GREEN | NYLON/LYCRA® BLEND | ELASTIQUE        | 14-14.5OZ   | MTO          | J     |