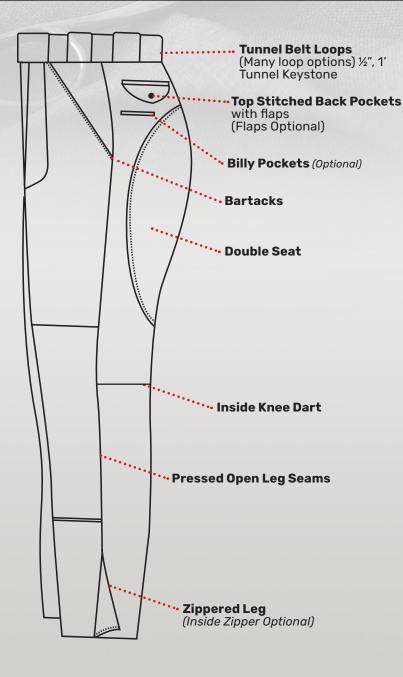

#### **STANDARD FEATURES**

- French-fly with auto-lock brass zipper
- Split seam tailored construction
- Double knee and seat
- 10 inch zippered leg gussets
- Optional elastic stirrups Comfort pattern to accommodate athletic build
- 2 inch FlexGrip waistband with Snug-Tex
- Optional Ban-roll.
- Tunnel Belt loops
- 2 full top pockets
- Straight bartacks
- Variety of braids available