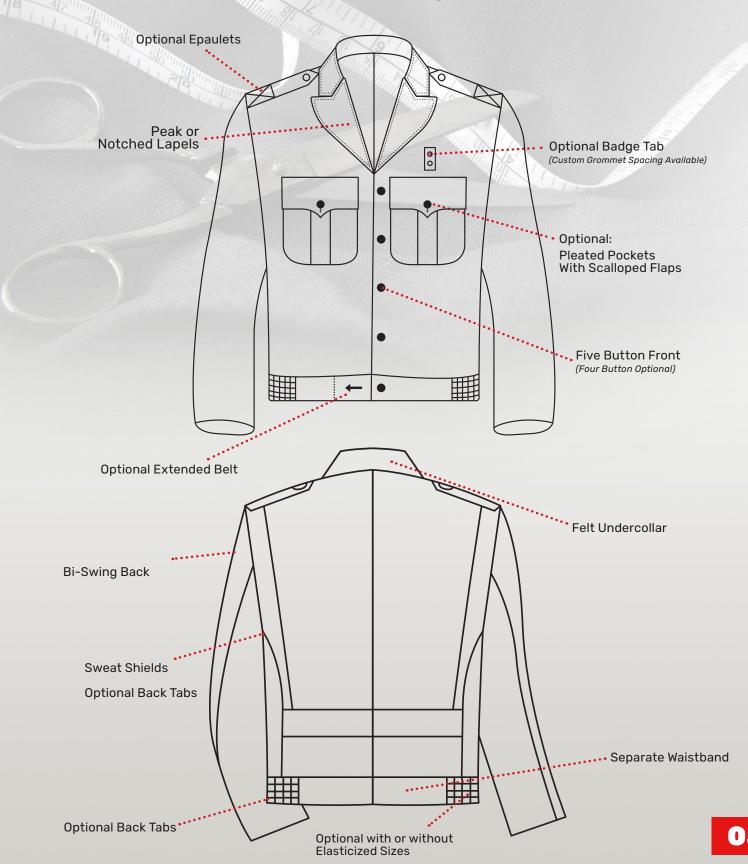

### **STANDARD FEATURES**

- Full Satin Lining
- Easy Button Access
- Notched or Peak Lapels
- Lower False Pockets
- Underarm Sweat Shields
- Wool-felt undercoat
- Cross-stitched epaulets
- 4/5 or 6/8 Button Fronts
- 2 top front pleated/scalloped pockets on a single breasted coat.