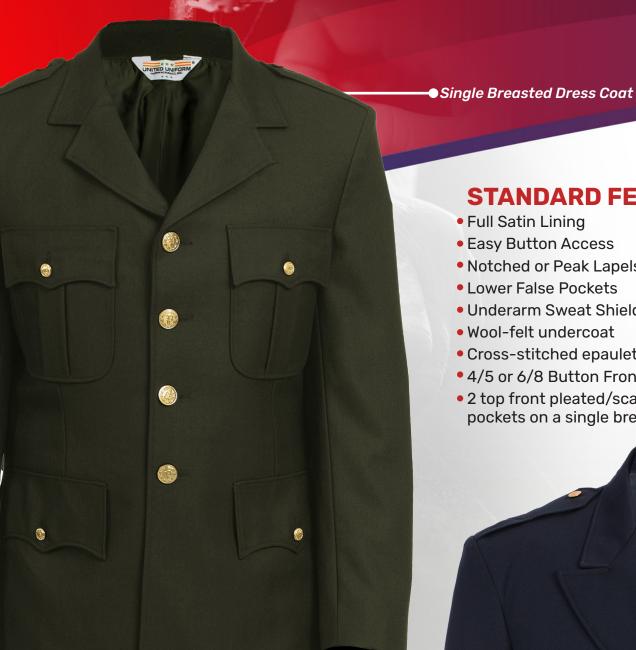

### **STANDARD FEATURES**

- Full Satin Lining
- Easy Button Access
- Notched or Peak Lapels
- Lower False Pockets
- Underarm Sweat Shields
- Wool-felt undercoat
- Cross-stitched epaulets
- 4/5 or 6/8 Button Fronts
- 2 top front pleated/scalloped pockets on a single breasted coat.

### **DRESS COATS**

Dress Coats are available in many fabrics and colors to compliment our stock trousers.