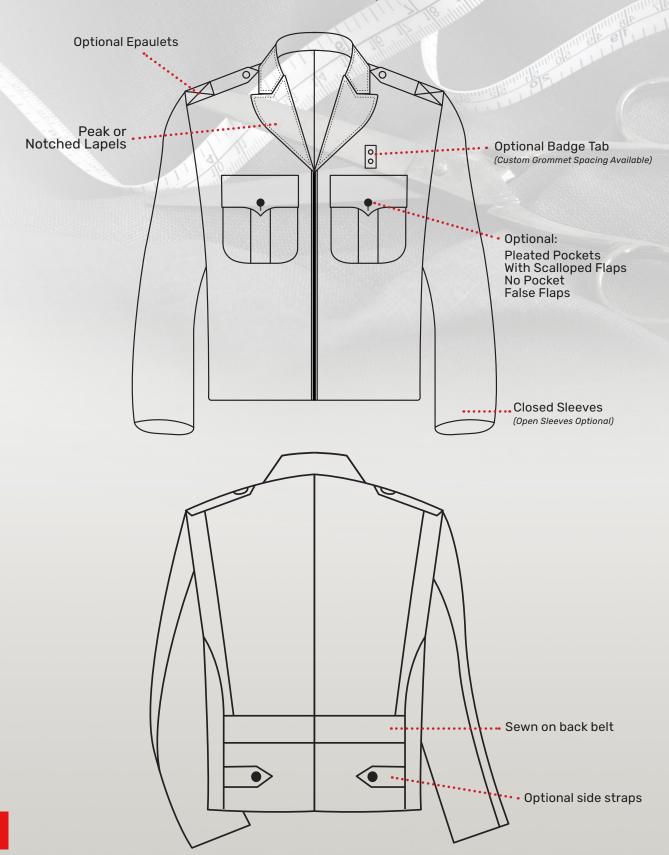

### **STANDARD FEATURES**

- Full Satin Lining
- Easy Button Access
- Notched or Peak Lapels
- Lower False Pockets
- Underarm Sweat Shields
- Wool-felt undercoat
- Cross-stitched epaulets
- 4/5 or 6/8 Button Fronts
- 2 top front pleated/scalloped pockets on a single breasted coat.